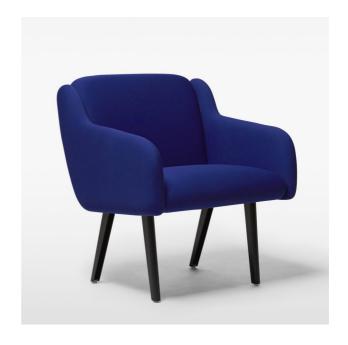

# **ANYWAY ARMCHAIR – LOW BACK**

### Anyway Armchair – Low Back AN-05 250 00

Available in a variety of fabrics.

## Specifications

Width: 750 mm

Depth: 700 mm

Weight: 27 kg

Height: 760 mm

Seat Height: 420 mm