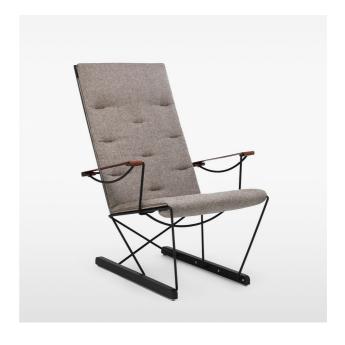

# **SPARK LOUNGE CHAIR**

## Spark Lounge Chair

SP-01 109 22

Finish Black / Black Stained Oak / Camira MLF23

Ivory / Walnut Stained Beech / Camira MLF02

### Description

Lightness and comfort are qualities that don't always go together, but they are elegantly combined in Spark, a lounger that's just as pleasing by the fireplace at home as in a public lounge area. The minimal steel construction is softened by leather arm rests, upholstery clad in canvas and wooden runners, making an exquisitely slender, contemporary chair with an unmistakeable resemblance to the Swedish "spark", a traditional kicksled.