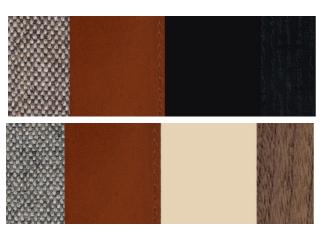

## Spark Lounge Chair

SP-01 109 22

Finish Black / Black Stained Oak / Camira MLF23

Ivory / Walnut Stained Beech / Camira MLF02