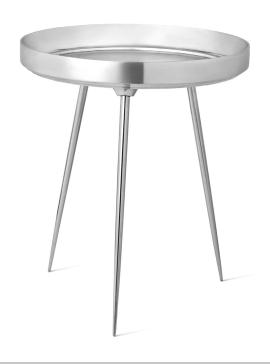

The Mater Alu Bowl Table is an interpretation of the succesfull Bowl Table crafted in sustainably harvested mango wood. The aluminium is partly recycled and is casted by hand in a small Indian workshop supporting their local craftsmanship. The Alu Bowl Table can stand alone or be paired with the wooden Bowl Tables as a side table vignette. A part of the aluminium is derived from aluminium waste and is sand casted by hand in a small Indian workshop. The legs are made of milled hollow steel rods and can be detached for ease of labour and transportation.

ITEM NO. 01621 Polished

01622 Black

DESIGNER Mater

MATERIAL Partly recycled aluminium FINISH Polished or powder coated

ORIGIN India

Ø 46 cm x H 52 cm | DIA 18.1" x H 20.4" DIM

WEIGHT 7.5 kg