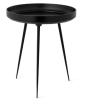

The Mater Alu Bowl Table is an interpretation of the succesfull Bowl Table crafted in sustainably harvested mango wood. The aluminium is partly recycled and is casted by hand in a small Indian workshop supporting their local craftsmanship. The Alu Bowl Table can stand alone or be paired with the wooden Bowl Tables as a side table vignette. A part of the aluminium is derived from aluminium waste and is sand casted by hand in a small Indian workshop. The legs are made of milled hollow steel rods and can be detached for ease of labour and transportation.

ITEM NO. 01621 Polished

01622 Black

DESIGNER Mater

MATERIAL Partly recycled aluminium FINISH Polished or powder coated

ORIGIN India

Ø 46 cm x H 52 cm | DIA 18.1" x H 20.4" DIM

WEIGHT 7.5 kg