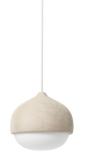

ITEM NO. 02301 Small

02302 Medium

02303 Large

DESIGNER Maija Puoskari | Fl

MATERIAL Mouth-blown white opal glass and

FSC certified linden wood

FINISH Matt lacquer

LIGHT SOURCE E14 (S), E27 (M + L) - Ip20

DIM M Ø 240 mm H 215 mm

DIA 9.4" H 8.4"

Ø 305 mm H 300 mm

DIA 12" H 11.8" 4 kg

The wood is FSC certified from responsible European forestry and the glass is mouth-blown in Portugal.

We recommend to use a glow LED bulp.