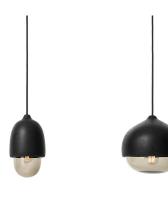

The Mater Terho Pendants is designed by the Finnish designer Maija Puoskari. Inspired by nature, Terho means 'acorns' in Finnish and simply refers to the organic and appealing shape of acorns found in nature. The warmth and beauty of natural linden wood combined with opal glass makes it as contemporary as it is timeless. The wood is FSC certified from responsible European forestry and the glass is mouth-blown in Portugal.

02311 Small

02312 Medium 02313 Large

DESIGNER

Maija Puoskari | Fl

MATERIAL

Smoked transparent glass and FSC

certified linden wood

FINISH

Black oil stain

LIGHT SOURCE

E14 (S), E27 (M + L) - Ip20

1 x 8W low energy | 430 lm

(Bulb not included) European or ul wiring

ORIGIN Europe

Dim s

Ø135 mm H 215 mm