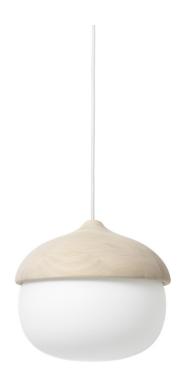

The Mater Terho Pendants is designed by the Finnish designer Maija Puoskari. Inspired by nature, Terho means 'acorns' in Finnish and simply refers to the organic and appealing shape of acorns found in nature. The warmth and beauty of natural linden wood combined with opal glass makes it as contemporary as it is timeless. The wood is FSC certified from responsible European forestry and the glass is mouth-blown in Portugal.

ITEM NO. 02301 Small

02302 Medium

02303 Large

DESIGNER Maija Puoskari | Fl

MATERIAL Mouth-blown white opal glass and

FSC certified linden wood

FINISH Matt lacquer

LIGHT SOURCE E14 (S), E27 (M + L) - Ip20

1 x 8W low energy | 430 lm

(Bulb not included) European or ul wiring

ORIGIN Europe

DIM L

DIM S Ø 135 mm H 215 mm

Dia 5.3" H 8.4"

1 kg

2 kg

DIM M Ø 240 mm H 215 mm

DIA 9.4" H 8.4"

Ø 305 mm H 300 mm

DIA 12" H 11.8" 4 kg

The wood is FSC certified from responsible European forestry and the glass is mouth-blown in Portugal.

We recommend to use a glow LED bulp.