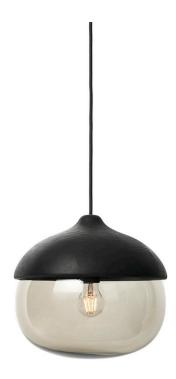

02311 Small

02312 Medium 02313 Large

DESIGNER

Maija Puoskari | Fl

MATERIAL

Smoked transparent glass and FSC

certified linden wood

FINISH

Black oil stain

LIGHT SOURCE

E14 (S), E27 (M + L) - Ip20

1 x 8W low energy | 430 lm

(Bulb not included) European or ul wiring

ORIGIN Europe

Dim s

Ø135 mm H 215 mm

Ø 240 mm x H 215 mm

Dia 5.3" H 8.4"

1 kg

DIM M

DIA 9.4" H 8.4"

2 kg

DIM L

Ø 305 mm H 300 mm

DIA 12" H 11.8"

4 kg