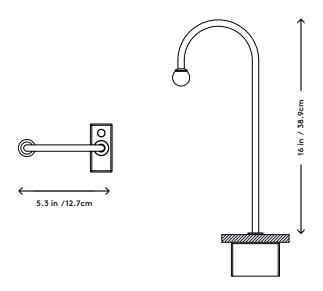

## Arca Desk - Surface Mount Philippe Malouin, 2017

Product Type Desk Lamp

Materials Brass, Glass, LEDs

Dimensions L 5.3" x W1" x H16"

L13.5cm x W 2.54cm x H 38.9cm

Finishes Satin Blackened Brass

Weight 2lbs .9kgs

Mounting Fits to table surfaces .6125" - 1.125" thick

(1.5cm - 2.85cm)