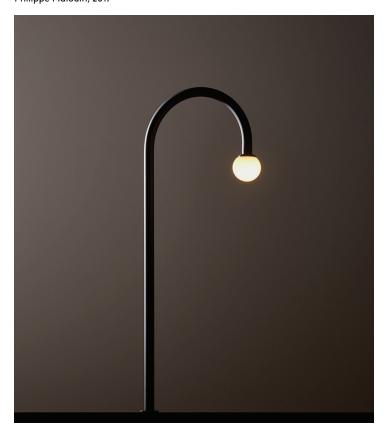

## Arca Desk - Surface Mount Philippe Malouin, 2017

Product Type Desk Lamp

Materials Brass, Glass, LEDs

Dimensions L 5.3" x W1" x H16"

L13.5cm x W 2.54cm x H 38.9cm

Finishes Satin Blackened Brass

Weight 2lbs .9kgs