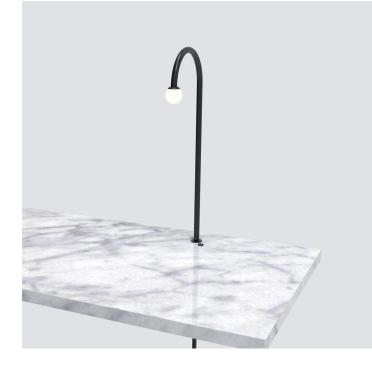

## Arca Desk Lamp - Surface Mount

Arca is a lighting system whose form is a play of contrasts between the classical swooping branches and the spare minimalism of its linear, black composition.

| <u>Designer</u>      | Philippe Malouin, 2017                                   |
|----------------------|----------------------------------------------------------|
| Collection           | Arca                                                     |
| Product Type         | Desk Lamp                                                |
| <u>Dimensions</u>    | L 5″ x W 1″ x H 16″<br>L 12.7 cm x W 2.54 cm x H 40.6 cm |
| Weight               | 2lbs / .9kg                                              |
| <u>Materials</u>     | Brass, Opal Glass, LEDs                                  |
| <u>Finishes</u>      | Satin Blackened Brass                                    |
| Max Clamp Opening    | 2.7″/6.9cm                                               |
| Light Source         | LED/CRI 90                                               |
| <u>Wattage</u>       | 5W - 13W                                                 |
| <u>Voltage</u>       | 120V                                                     |
| Color Temperature    | 2700k                                                    |
| Lumens               | 300                                                      |
| Dimming              | Surface Mounted Dimmer                                   |
| Packaging Dimensions | L 19″ x W 12″ x H 3″<br>L 48.3cm x W 30.5cm x H 7.6cm    |
| Packaging Weight     | 7lbs / 3kgs                                              |
| <u>Lead Time</u>     | 16-18 weeks                                              |