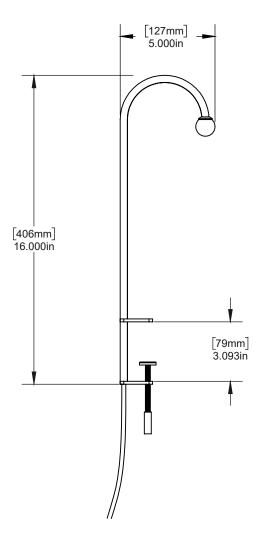

## Arca Desk Lamp - Clamp

Arca is a lighting system whose form is a play of contrasts between the classical swooping branches and the spare minimalism of its linear, black composition.

| <u>Designer</u>          | Philippe Malouin, 2017                                   |
|--------------------------|----------------------------------------------------------|
| Collection               | Arca                                                     |
| Product Type             | Desk Lamp                                                |
| <u>Dimensions</u>        | L 5″ x W 1″ x H 16″<br>L 12.7 cm x W 12.7 cm x H 40.6 cm |
| Weight                   | 2lbs / .9kg                                              |
| <u>Materials</u>         | Brass, Opal Glass, LEDs                                  |
| <u>Finishes</u>          | Satin Blackened Brass                                    |
| Max Clamp Opening        | 2.7″/6.9cm                                               |
| Light Source             | LED/CRI 90                                               |
| <u>Wattage</u>           | 5W - 13W                                                 |
| <u>Voltage</u>           | 120V                                                     |
| <u>Color Temperature</u> | 2700k                                                    |
| <u>Lumens</u>            | 300                                                      |
| Dimming                  | Inline touch dimmer                                      |
| Packaging Dimensions     | L 19″ x W 12″ x H 3″<br>L 48.3cm x W 30.5cm x H 7.6cm    |
| Packaging Weight         | 7lbs / 3kgs                                              |
| <u>Lead Time</u>         | 16-18 weeks                                              |