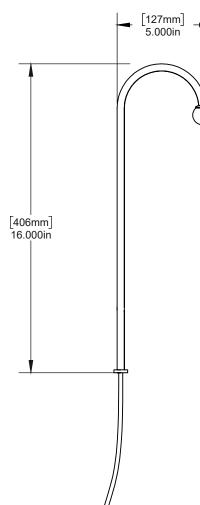

## Arca Desk Lamp - Surface Mount

Arca is a lighting system whose form is a play of contrasts between the classical swooping branches and the spare minimalism of its linear, black composition.

| <u>Designer</u>      | Philippe Malouin, 2017                                   |
|----------------------|----------------------------------------------------------|
| Collection           | Arca                                                     |
| Product Type         | Desk Lamp                                                |
| <u>Dimensions</u>    | L 5″ x W 1″ x H 16″<br>L 12.7 cm x W 2.54 cm x H 40.6 cm |
| Weight               | 2lbs / .9kg                                              |
| <u>Materials</u>     | Brass, Opal Glass, LEDs                                  |
| <u>Finishes</u>      | Satin Blackened Brass                                    |
| Max Clamp Opening    | 2.7″/6.9cm                                               |
| Light Source         | LED/CRI 90                                               |
| <u>Wattage</u>       | 5W - 13W                                                 |
| <u>Voltage</u>       | 120V                                                     |
| Color Temperature    | 2700k                                                    |
| Lumens               | 300                                                      |
| Dimming              | Surface Mounted Dimmer                                   |
| Packaging Dimensions | L 19″ x W 12″ x H 3″<br>L 48.3cm x W 30.5cm x H 7.6cm    |
| Packaging Weight     | 7lbs / 3kgs                                              |
| <u>Lead Time</u>     | 16-18 weeks                                              |