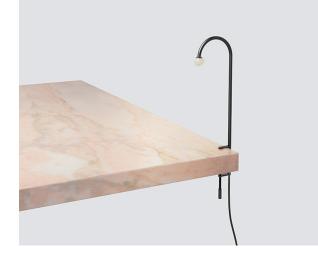

## Arca Desk Lamp - Clamp

Arca is a lighting system whose form is a play of contrasts between the classical swooping branches and the spare minimalism of its linear, black composition.

| <u>Designer</u>          | Philippe Malouin, 2017                                   |
|--------------------------|----------------------------------------------------------|
| Collection               | Arca                                                     |
| Product Type             | Desk Lamp                                                |
| <u>Dimensions</u>        | L 5″ x W 1″ x H 16″<br>L 12.7 cm x W 12.7 cm x H 40.6 cm |
| Weight                   | 2lbs / .9kg                                              |
| <u>Materials</u>         | Brass, Opal Glass, LEDs                                  |
| <u>Finishes</u>          | Satin Blackened Brass                                    |
| Max Clamp Opening        | 2.7″/6.9cm                                               |
| Light Source             | LED/CRI 90                                               |
| <u>Wattage</u>           | 5W - 13W                                                 |
| <u>Voltage</u>           | 120V                                                     |
| <u>Color Temperature</u> | 2700k                                                    |
| <u>Lumens</u>            | 300                                                      |
| Dimming                  | Inline touch dimmer                                      |
| Packaging Dimensions     | L 19″ x W 12″ x H 3″<br>L 48.3cm x W 30.5cm x H 7.6cm    |
| Packaging Weight         | 7lbs / 3kgs                                              |
| <u>Lead Time</u>         | 16-18 weeks                                              |