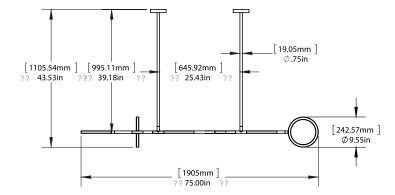

**Product Type** Chandelier **Dimensions** L 75" x W 24.6" x H 43.5" L 190.5cm x W 62.5cm x H 110.5cm Weight 45lbs / 20kgs **Materials** Brass, Aluminum, Glass, LEDs **Finishes** Satin Brass Satin Blackened Brass Off White (two-tone) Blue Sapphire (two-tone) Ocean Green (two-tone) Two 5"/12.7cm canopy supplied Canopy \*for remote driver installation Drop Length Dimensions include 36"/91.4cm standard drop length. Drops are made to order and cannot be adjusted on site. 3528 LEDs / CRI 90 Light Source 120V / 240V Driver supplied 92.3W Wattage 24V Voltage 2700K / 3000K Color Temperature 2522 Lumens 1-10V DC Dimming, 10V PWM, Dimming **Resistance** Dimming **Certifications UL** Certified Packaging Dimensions Wooden Crate L 80" x W 30" x H 15" L 203cm x W 76cm x H 38cm 200lbs / 91kgs Packaging Weight Lead Time 10-12 weeks