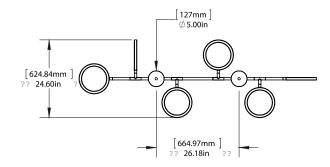

**Product Type** Chandelier **Dimensions** L 75" x W 24.6" x H 43.5" L 190.5cm x W 62.5cm x H 110.5cm Weight 45lbs / 20kgs **Materials** Brass, Aluminum, Glass, LEDs **Finishes** Satin Brass Satin Blackened Brass Off White (two-tone) Blue Sapphire (two-tone) Ocean Green (two-tone) Two 5"/12.7cm canopy supplied Canopy \*for remote driver installation Drop Length Dimensions include 36"/91.4cm standard drop length. Drops are made to order and cannot be adjusted on site. 3528 LEDs / CRI 90 Light Source 120V / 240V Driver supplied 92.3W Wattage 24V Voltage 2700K / 3000K Color Temperature 2522 Lumens 1-10V DC Dimming, 10V PWM, Dimming **Resistance** Dimming **Certifications UL** Certified Packaging Dimensions Wooden Crate L 80" x W 30" x H 15" L 203cm x W 76cm x H 38cm 200lbs / 91kgs Packaging Weight Lead Time 10-12 weeks