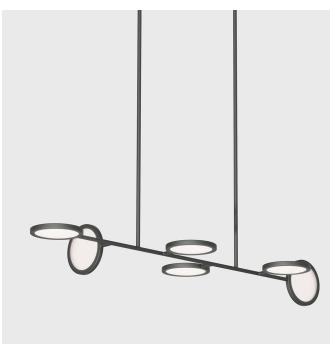

## Discus Horizontal 6

Discus is a spare and graphically compel-<br/>ling lighting collection. Made from modu-<br/>lar components, the design is adaptable for<br/>spaces ranging from intimate to monumental.<br/>Dimmable LEDs cast a warm diffused light<br/>through both sides of each rotatable disc.DesignerJamie Gray, 2017CollectionDiscus

**Product Type** Chandelier **Dimensions** L 75" x W 24.6" x H 43.5" L 190.5cm x W 62.5cm x H 110.5cm Weight 45lbs / 20kgs **Materials** Brass, Aluminum, Glass, LEDs **Finishes** Satin Brass Satin Blackened Brass Off White (two-tone) Blue Sapphire (two-tone) Ocean Green (two-tone) Two 5"/12.7cm canopy supplied Canopy \*for remote driver installation Drop Length Dimensions include 36"/91.4cm standard drop length. Drops are made to order and cannot be adjusted on site. 3528 LEDs / CRI 90 Light Source 120V / 240V Driver supplied 92.3W Wattage 24V Voltage 2700K / 3000K Color Temperature 2522 Lumens 1-10V DC Dimming, 10V PWM, Dimming **Resistance** Dimming **Certifications UL** Certified Packaging Dimensions Wooden Crate L 80" x W 30" x H 15" L 203cm x W 76cm x H 38cm 200lbs / 91kgs Packaging Weight Lead Time 10-12 weeks