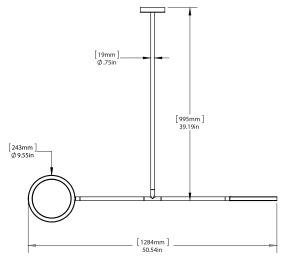

Designer Jamie Gray, 2014

<u>Collection</u> Discus

Product Type Pendant

<u>Dimensions</u> L 50.5" x W 9.6" x H 43.6"

L 128cm x W 24.4cm x H 110.7cm

Weight 10lbs / 5kgs

Materials Brass, Aluminum, Glass, LEDs

<u>Finishes</u> Satin Brass

Satin Blackened Brass

Off White (two-tone)

Blue Sapphire (two-tone)

Ocean Green (two-tone)

Canopy 5"/12.7cm supplied

\*driver fits in canopy

<u>Drop Length</u> Dimensions include 36"/91.4cm

standard drop length. Drops are made to order and cannot be

adjusted on site.

<u>Light Source</u> 3528 LEDs / CRI 90

Wattage 31.4W

Voltage 120V/220V

Color Temperature 2700k/3000k

<u>Lumens</u> 841

<u>Dimming</u> 120V: Triac, 1-10 dimming