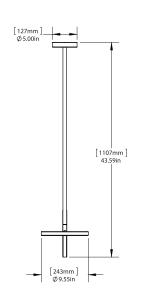

Designer Jamie Gray, 2014

<u>Collection</u> Discus

Product Type Pendant

<u>Dimensions</u> L 50.5" x W 9.6" x H 43.6"

L 128cm x W 24.4cm x H 110.7cm

Weight 10lbs / 5kgs

Materials Brass, Aluminum, Glass, LEDs

<u>Finishes</u> Satin Brass

Satin Blackened Brass

Off White (two-tone)

Blue Sapphire (two-tone)

Ocean Green (two-tone)

Canopy 5"/12.7cm supplied

\*driver fits in canopy

<u>Drop Length</u> Dimensions include 36"/91.4cm