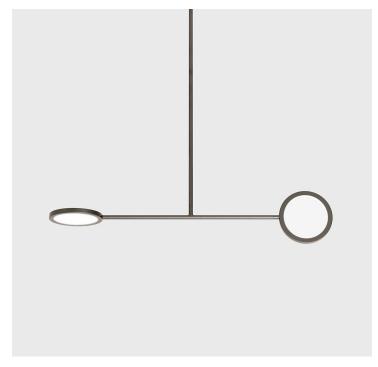

## Discus 2

Discus is a spare and graphically compelling lighting collection. Made from modular components, the design is adaptable for spaces ranging from intimate to monumental. Dimmable LEDs cast a warm diffused light through both sides of each rotatable disc.

Designer Jamie Gray, 2014

<u>Collection</u> Discus

Product Type Pendant

<u>Dimensions</u> L 50.5" x W 9.6" x H 43.6"

L 128cm x W 24.4cm x H 110.7cm

Weight 10lbs / 5kgs

Materials Brass, Aluminum, Glass, LEDs