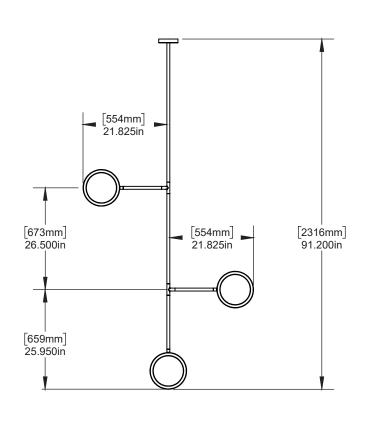

<u>Designer</u> Jamie Gray, 2016

<u>Collection</u> Discus

<u>Product Type</u> Pendant

<u>Dimensions</u> L 10" x W 44.4" x H 91.2"

L 25.4cm x W 112.7cm x H 231.6cm

Weight 12.5lbs / 6kg

Materials Brass, Aluminum, Glass, LEDs

<u>Finishes</u> Satin Brass

Satin Blackened Brass

Off White (two-tone)Blue Sapphire (two-tone)

Ocean Green (two-tone)

Canopy 5"/12.7cm supplied

\*driver fits in canopy

<u>Drop Length</u> Dimensions include 36"/91.4cm

standard drop length. Drops are made to order and cannot be

adjusted on site.

<u>Light Source</u> 3528 LEDs/CRI 90

<u>Wattage</u> 47W

<u>Voltage</u> 120V/220V

<u>Color Temperature</u> 2700k/3000k

<u>Lumens</u> 1261