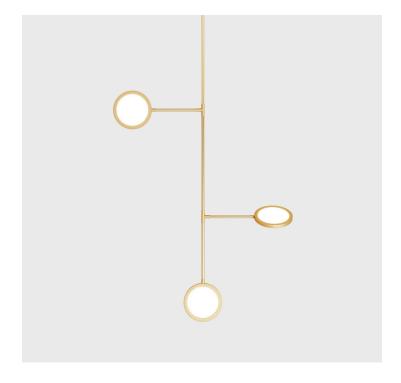

## Discus Vine 3

Discus is a spare and graphically compelling lighting collection. Made from modular components, the design is adaptable for spaces ranging from intimate to monumental. Dimmable LEDs cast a warm diffused light through both sides of each rotatable disc.

<u>Designer</u> Jamie Gray, 2016

<u>Collection</u> Discus

<u>Product Type</u> Pendant

<u>Dimensions</u> L 10" x W 44.4" x H 91.2"

L 25.4cm x W 112.7cm x H 231.6cm

Weight 12.5lbs / 6kg

Materials Brass, Aluminum, Glass, LEDs