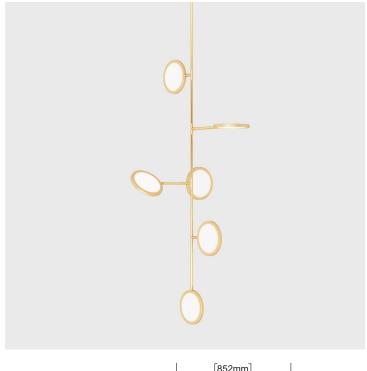

## Discus Vine 6

Discus is a spare and graphically compelling lighting collection. Made from modular components, the design is adaptable for spaces ranging from intimate to monumental. Dimmable LEDs cast a warm diffused light through both sides of each rotatable disc.

<u>Designer</u> Jamie Gray, 2016

<u>Collection</u> Discus

<u>Product Type</u> Pendant

<u>Dimensions</u> L 10" x W 33.5" x H 107.8"

L 25.4cm x W 85cm x H 273.8cm

Weight 35lbs / 16kgs

Materials Brass, Aluminum, Glass, LEDs