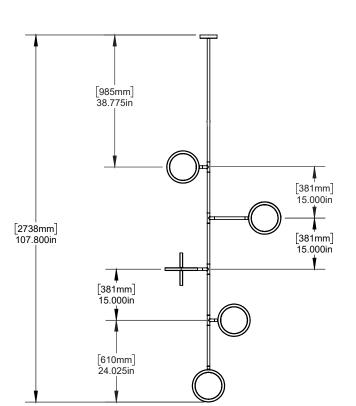

<u>Designer</u> Jamie Gray, 2016

<u>Collection</u> Discus

<u>Product Type</u> Pendant

<u>Dimensions</u> L 10" x W 33.5" x H 107.8"

L 25.4cm x W 85cm x H 273.8cm

Weight 35lbs / 16kgs

Materials Brass, Aluminum, Glass, LEDs