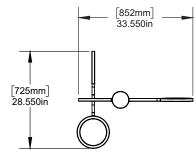

<u>Designer</u> Jamie Gray, 2016

<u>Collection</u> Discus

<u>Product Type</u> Pendant

<u>Dimensions</u> L 10" x W 33.5" x H 107.8"

L 25.4cm x W 85cm x H 273.8cm

Weight 35lbs / 16kgs

Materials Brass, Aluminum, Glass, LEDs