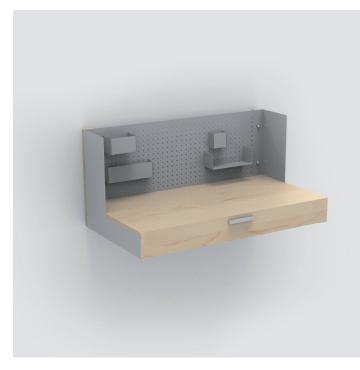

## HS1 Desk

HS1, a modular wall-mounted shelving system, offers unparalleled versatility, making it ideal for a wide range of spaces. Components include single and double height credenzas, a writing desk, and shelves in three standard widths.

| <u>Designer</u>      |                  | Henry Julier, 2014                                                 |
|----------------------|------------------|--------------------------------------------------------------------|
| Collection           |                  | HS1                                                                |
| Product Type         |                  | Desk                                                               |
| <u>Dimensions</u>    |                  | D 20" x W 38" x H 17.4"<br>D 50.8cm x W 96.5cm x H 44.2cm          |
| <u>Weight</u>        |                  | 65lbs / 30kgs                                                      |
| <u>Materials</u>     |                  | Maple, Steel                                                       |
| <u>Finishes</u>      | •                |                                                                    |
|                      | •<br>•<br>•<br>• | Grey Bracket<br>White Bracket                                      |
| Packaging Dimensions |                  | Wooden Crate<br>L 26″ x W 45″ x H 25″<br>L 66cm x W 114cm x H 64cm |
| Packaging Weight     |                  | 115lbs / 52kgs                                                     |
| <u>Lead Time</u>     |                  | 12-14 weeks                                                        |
|                      |                  |                                                                    |