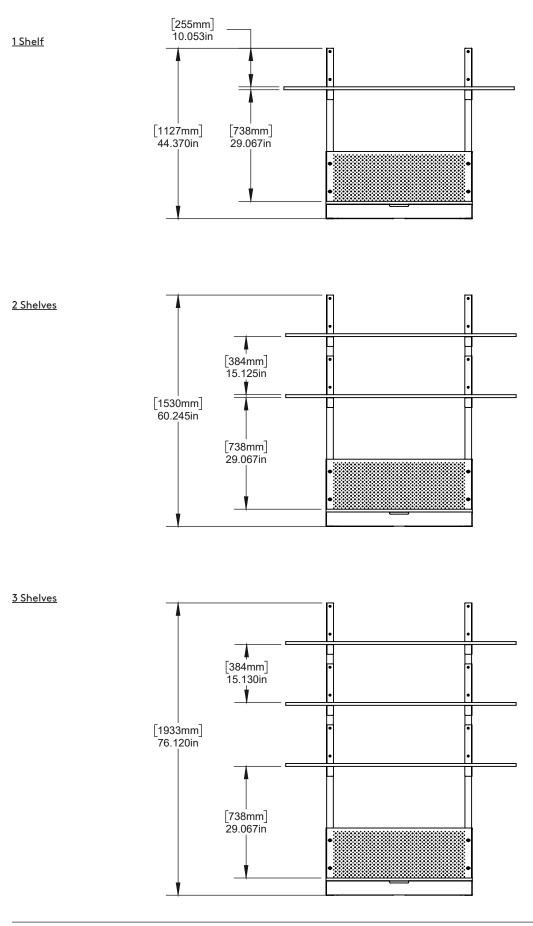

| Maple, Steel                                                       |
| <u>Finishes</u>      | •                |                                                                    |
|                      | •<br>•<br>•<br>• | Grey Bracket<br>White Bracket                                      |
| Packaging Dimensions |                  | Wooden Crate<br>L 26″ x W 45″ x H 25″<br>L 66cm x W 114cm x H 64cm |
| Packaging Weight     |                  | 115lbs / 52kgs                                                     |
| <u>Lead Time</u>     |                  | 12-14 weeks                                                        |
|                      |                  |                                                                    |







## HS1 Desk - Shelf Configurations