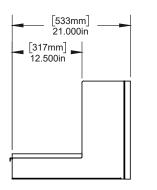

| <u>Designer</u>      |                  | Henry Julier, 2014                                                 |
|----------------------|------------------|--------------------------------------------------------------------|
| Collection           |                  | HS1                                                                |
| Product Type         |                  | Desk                                                               |
| <u>Dimensions</u>    |                  | D 20" x W 38" x H 17.4"<br>D 50.8cm x W 96.5cm x H 44.2cm          |
| <u>Weight</u>        |                  | 65lbs / 30kgs                                                      |
| <u>Materials</u>     |                  | Maple, Steel                                                       |
| <u>Finishes</u>      | •                |                                                                    |
|                      | •<br>•<br>•<br>• | Grey Bracket<br>White Bracket                                      |
| Packaging Dimensions |                  | Wooden Crate<br>L 26″ x W 45″ x H 25″<br>L 66cm x W 114cm x H 64cm |
| Packaging Weight     |                  | 115lbs / 52kgs                                                     |
| <u>Lead Time</u>     |                  | 12-14 weeks                                                        |
|                      |                  |                                                                    |