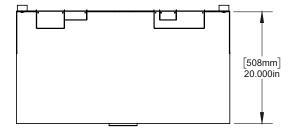

| <u>Designer</u>      |                  | Henry Julier, 2014                                                 |
|----------------------|------------------|--------------------------------------------------------------------|
| Collection           |                  | HS1                                                                |
| Product Type         |                  | Desk                                                               |
| <u>Dimensions</u>    |                  | D 20" x W 38" x H 17.4"<br>D 50.8cm x W 96.5cm x H 44.2cm          |
| <u>Weight</u>        |                  | 65lbs / 30kgs                                                      |
| <u>Materials</u>     |                  | Maple, Steel                                                       |
| <u>Finishes</u>      | •                |                                                                    |
|                      | •<br>•<br>•<br>• | Grey Bracket<br>White Bracket                                      |
| Packaging Dimensions |                  | Wooden Crate<br>L 26″ x W 45″ x H 25″<br>L 66cm x W 114cm x H 64cm |
| Packaging Weight     |                  | 115lbs / 52kgs                                                     |
| <u>Lead Time</u>     |                  | 12-14 weeks                                                        |
|                      |                  |                                                                    |