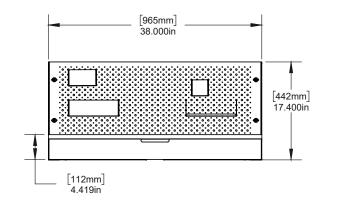

| <u>Designer</u>      |                  | Henry Julier, 2014                                                 |
|----------------------|------------------|--------------------------------------------------------------------|
| Collection           |                  | HS1                                                                |
| Product Type         |                  | Desk                                                               |
| <u>Dimensions</u>    |                  | D 20" x W 38" x H 17.4"<br>D 50.8cm x W 96.5cm x H 44.2cm          |
| <u>Weight</u>        |                  | 65lbs / 30kgs                                                      |
| <u>Materials</u>     |                  | Maple, Steel                                                       |
| <u>Finishes</u>      | •                |                                                                    |
|                      | •<br>•<br>•<br>• | Grey Bracket<br>White Bracket                                      |
| Packaging Dimensions |                  | Wooden Crate<br>L 26″ x W 45″ x H 25″<br>L 66cm x W 114cm x H 64cm |
| Packaging Weight     |                  | 115lbs / 52kgs                                                     |
| <u>Lead Time</u>     |                  | 12-14 weeks                                                        |
|                      |                  |                                                                    |