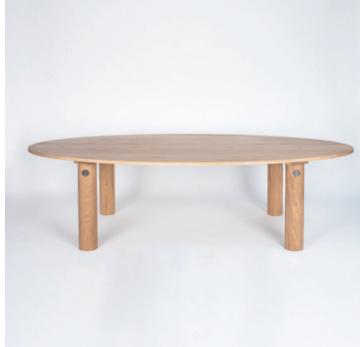

## Orbit Oval Table L

[2540mm] 100.000in

[610mm] 24.000in Orbit is a contemporary interpretation of primitive elegance. Tables are made in generous scale and legs are fastened with integrated blackened brass hardware, which provides visual punctuation. The unique elliptical leg motif is carried throughout the collection.

Designer Jamie Gray, 2014

Collection Orbit

<u>Product Type</u> Dining Table

<u>Dimensions</u> L 100" x W 42" x H 29"

L 254cm x W 106.7cm x H 73.7cm

Materials Oak, Ash, Walnut, Brass, Marble

<u>Finishes</u> Carrara Marble (Top only)