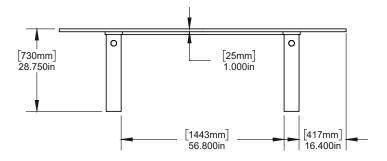

Designer Jamie Gray, 2014

Collection Orbit

<u>Product Type</u> Dining Table

<u>Dimensions</u> L 100" x W 42" x H 29"

L 254cm x W 106.7cm x H 73.7cm

Materials Oak, Ash, Walnut, Brass, Marble

<u>Finishes</u> Carrara Marble (Top only)