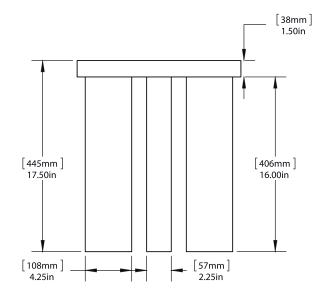

| Designer             | Jamie Gray, 2014                                          |
|----------------------|-----------------------------------------------------------|
| Collection           | Orbit                                                     |
| Product Type         | Stool/Side Table                                          |
| Dimensions           | Dia 15″ x H 17.5″<br>Dia 38cm x H 44.5cm                  |
| <u>Weight</u>        | 20lbs / 9kgs                                              |
| <u>Materials</u>     | Wood                                                      |
| <u>Finishes</u>      | <ul><li>Oak</li><li>Walnut</li><li>Ebonized Ash</li></ul> |
| Packaging Dimensions | L 20″ x W 20″ x H 20″<br>L 50.8cm x W 50.8cm x H 50.8cm   |
| Packaging Weight     | 25lbs / 11kgs                                             |
| <u>Lead Time</u>     | 6-8 weeks                                                 |