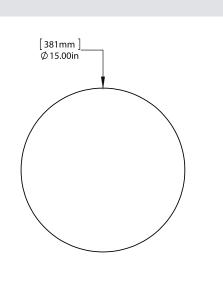

| Designer             | Jamie Gray, 2014                                          |
|----------------------|-----------------------------------------------------------|
| Collection           | Orbit                                                     |
| Product Type         | Stool/Side Table                                          |
| Dimensions           | Dia 15″ x H 17.5″<br>Dia 38cm x H 44.5cm                  |
| <u>Weight</u>        | 20lbs / 9kgs                                              |
| <u>Materials</u>     | Wood                                                      |
| <u>Finishes</u>      | <ul><li>Oak</li><li>Walnut</li><li>Ebonized Ash</li></ul> |
| Packaging Dimensions | L 20″ x W 20″ x H 20″<br>L 50.8cm x W 50.8cm x H 50.8cm   |
| Packaging Weight     | 25lbs / 11kgs                                             |
| <u>Lead Time</u>     | 6-8 weeks                                                 |