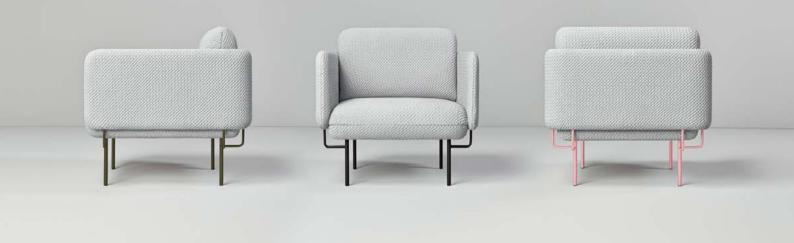

## The Novelties MISSANA ALCE

All measurements are approximate.

ARMCHAIR

3 SEATERS SOFA

Height /82 Depth /88 Width /84

Height /82 Depth /88 Width /200

PACKAGING

PACKAGING

Box Sizes (cm): 92 x 98 x 94

Box Sizes (cm): 92 x 98 x 210