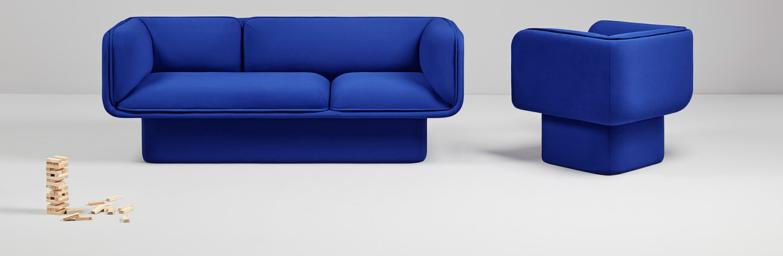

## The Novelties MISSANA BLOCK Collection

All measurements are approximate.

## ARMCHAIR Height /78 Depth /75 Width /87

PACKAGING Box Sizes (cm): 88 x 85 x 97 Weight: 32 kg.

2 SEATERS SOFA Height /78 Depth /75 Width /150

> PACKAGING Box Sizes (cm): 88 x 85 x 160 Weight: 46 kg.

3 SEATERS SOFA Height /78 Depth /75 Width /200