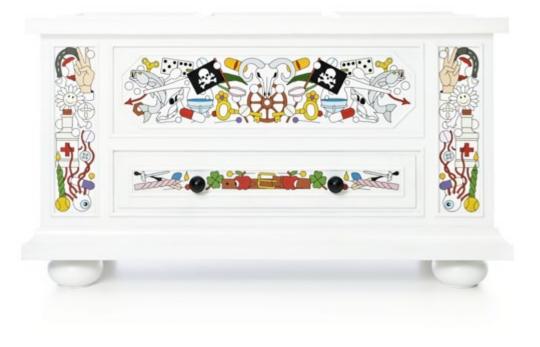

## -hand painted furniture-

There is always something magic about the word chest, even if it's simply meant to store blankets in a charming vintage way... In this case the magic originates from the intricate pattern of symbols designed on its surface, creating a mysterious message that waits to be deciphered.

| Designer Stu       | dio Job                                    |
|--------------------|--------------------------------------------|
| Year of design 201 | 1                                          |
| Material soli      | d pine and pine veneer, stained white      |
| Additional Lid     | opens to storage space, small drawer below |