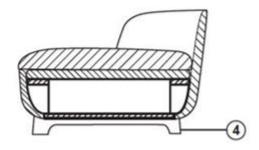

- 1. Multiple density fire retardant foam composition + dacron on wood frame
- 2. Elastic straps fixed on the wood base
- 3. Plastic glider feet
- 4. Solid wood legs (for Canape)