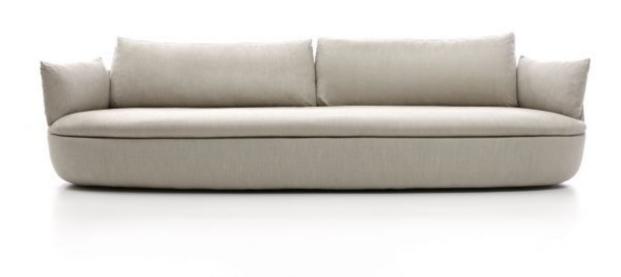

### **Bart XL**

by Moooi Works | Bart Schilder

Have you ever thought of bringing a touch of grandeur to your home, without conveying the firm austerity of real antiques?

**Designer** Moooi Works

Year of design 2012

**Material** Wooden frame covered in foam and dacron, the seat cushion is made in foam.