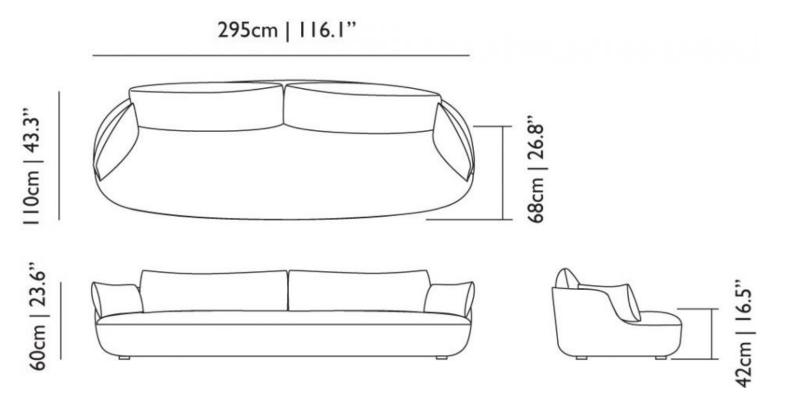

# m o o i



### **Bart XL**

by Moooi Works | Bart Schilder

Have you ever thought of bringing a touch of grandeur to your home, without conveying the firm austerity of real antiques?

**Designer** Moooi Works

Year of design 2012

**Material** Wooden frame covered in foam and dacron, the seat cushion is made in foam.

## moooi

### dimensions



#### technical

The Bart sofa is constructed from a wood frame covered in foam and dacron, the seat cushion is made in foam and removable.

Bart sofa is produced with removable covers for the seat cushion and all pillows (please check per category).





- 1. Multiple density fire retardant foam composition + dacron on wood frame
- 2. Elastic straps fixed on the wood base
- 3. Plastic glider feet
- 4. Solid wood legs (for Canape)