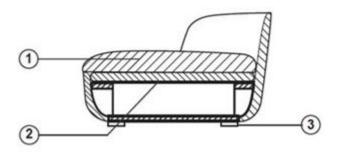

- 1. Multiple density fire retardant foam composition + dacron on wood frame
- 2. Elastic straps fixed on the wood base
- 3. Plastic glider feet
- 4. Solid wood legs (for Canape)