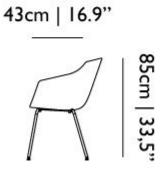

## m o o i



### **Canal Chair**

Mainly docked around a table in the manner of a moored boat, Luca Nichetto's Canal Chair is inspired by a historical type of ship that dominated the Mediterranean waterways for centuries.

Designer

Year of design

Material Additional Luca Nichetto

2017

Metal, Oak, PUR, upholstery In various fabric colours available

# moooi

### **Dimensions**













# m o o i





## moooi

#### **Canal Chair Ton sur ton**

#### Beige/Grey



Four-legged steel base



Swivel oak base



Swivel steel base

Red



Four-legged steel



Swivel oak base



Swivel steel base

Anthracite



Four-legged steel



Swivel oak base



Swivel steel base

#### **Canal Chair Galea**

#### White



Four-legged steel



Swivel oak base



Swivel steel base

# m o o o i

Brown

#### **Brown**



Four-legged steel base



Swivel oak base



Swivel steel base

Turquoise



Four-legged steel



Swivel oak base



Swivel steel base

#### **Canal Chair Stemma Nichetto**



Swivel mahogany base (only with Canal Chair Stemma Nichetto)