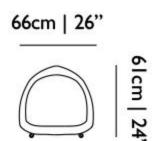

## m o o i



### **Canal Chair**

Mainly docked around a table in the manner of a moored boat, Luca Nichetto's Canal Chair is inspired by a historical type of ship that dominated the Mediterranean waterways for centuries.

Designer

Year of design

Material Additional Luca Nichetto

2017

Metal, Oak, PUR, upholstery In various fabric colours available

# moooi

### **Dimensions**













# m o o i





## moooi

#### **Canal Chair Ton sur ton**

#### Beige/Grey



Four-legged steel base



Swivel oak base



Swivel steel base

Red



Four-legged steel



Swivel oak base



Swivel steel base

Anthracite



Four-legged steel



Swivel oak base



Swivel steel base

#### **Canal Chair Galea**

#### White



Four-legged steel



Swivel oak base



Swivel steel base

# m o o o i

Brown

#### **Brown**



Four-legged steel base



Swivel oak base



Swivel steel base

Turquoise



Four-legged steel



Swivel oak base



Swivel steel base

#### **Canal Chair Stemma Nichetto**



Swivel mahogany base (only with Canal Chair Stemma Nichetto)