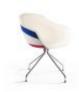

#### **Canal Chair Galea**

#### White

Four-legged steel

Swivel oak base

Swivel steel base