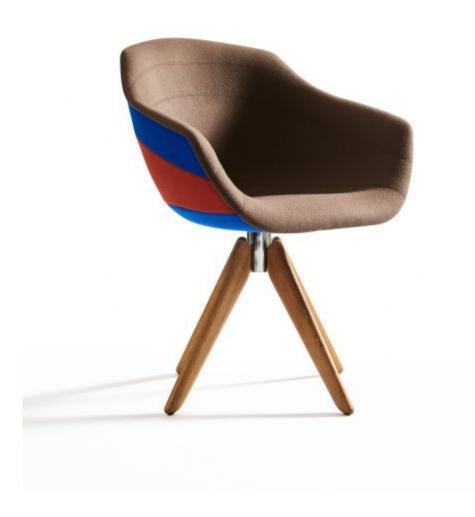

### **Canal Chair**

Mainly docked around a table in the manner of a moored boat, Luca Nichetto's Canal Chair is inspired by a historical type of ship that dominated the Mediterranean waterways for centuries.

Designer

Year of design

Material Additional Luca Nichetto

2017

Metal, Oak, PUR, upholstery In various fabric colours available