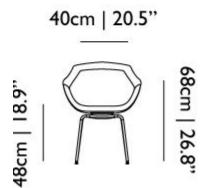

## m o o i



### **Canal Chair**

Mainly docked around a table in the manner of a moored boat, Luca Nichetto's Canal Chair is inspired by a historical type of ship that dominated the Mediterranean waterways for centuries.

Designer

Year of design

Material Additional Luca Nichetto

2017

Metal, Oak, PUR, upholstery In various fabric colours available

# moooi

### **Dimensions**













# m o o i





## moooi

#### **Canal Chair Ton sur ton**

#### Beige/Grey



Four-legged steel base



Swivel oak base



Swivel steel base

Red



Four-legged steel



Swivel oak base



Swivel steel base

Anthracite



Four-legged steel



Swivel oak base



Swivel steel base

#### **Canal Chair Galea**

#### White



Four-legged steel



Swivel oak base



Swivel steel base

# m o o o i

Brown

#### **Brown**



Four-legged steel base



Swivel oak base



Swivel steel base

Turquoise



Four-legged steel



Swivel oak base



Swivel steel base

#### **Canal Chair Stemma Nichetto**



Swivel mahogany base (only with Canal Chair Stemma Nichetto)