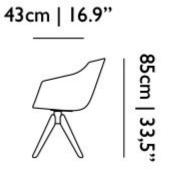

## m o o i



### **Canal Chair**

Mainly docked around a table in the manner of a moored boat, Luca Nichetto's Canal Chair is inspired by a historical type of ship that dominated the Mediterranean waterways for centuries.

Designer

Year of design

Material Additional Luca Nichetto

2017

Metal, Oak, PUR, upholstery In various fabric colours available

# moooi

### **Dimensions**













# m o o i





## moooi

#### **Canal Chair Ton sur ton**

#### Beige/Grey



Four-legged steel base



Swivel oak base



Swivel steel base

Red



Four-legged steel



Swivel oak base



Swivel steel base

Anthracite



Four-legged steel



Swivel oak base



Swivel steel base

#### **Canal Chair Galea**

#### White



Four-legged steel



Swivel oak base



Swivel steel base

# m o o o i

Brown

#### **Brown**



Four-legged steel base



Swivel oak base



Swivel steel base

Turquoise



Four-legged steel



Swivel oak base



Swivel steel base

#### **Canal Chair Stemma Nichetto**



Swivel mahogany base (only with Canal Chair Stemma Nichetto)