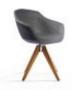

### **Canal Chair**

Mainly docked around a table in the manner of a moored boat, Luca Nichetto's Canal Chair is inspired by a historical type of ship that dominated the Mediterranean waterways for centuries.

#### Beige/Grey

Four-legged steel base

Swivel oak base

Swivel steel base

Red

Four-legged steel

Swivel oak base

Swivel steel base

Anthracite

Four-legged steel

Swivel oak base

Swivel steel base