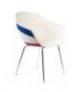

#### **Canal Chair Galea**

#### White

Four-legged steel

Swivel oak base

Swivel steel base

#### **Canal Chair Stemma Nichetto**

Swivel mahogany base (only with Canal Chair Stemma Nichetto)