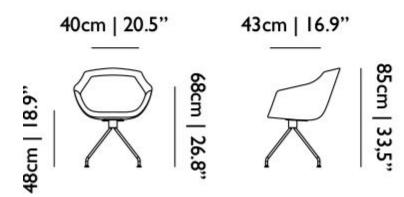

## m o o i



### **Canal Chair**

Mainly docked around a table in the manner of a moored boat, Luca Nichetto's Canal Chair is inspired by a historical type of ship that dominated the Mediterranean waterways for centuries.

Designer

Year of design

Material Additional Luca Nichetto

2017

Metal, Oak, PUR, upholstery In various fabric colours available

# moooi

### **Dimensions**













# m o o i





## moooi

#### **Canal Chair Ton sur ton**

#### Beige/Grey



Four-legged steel base



Swivel oak base



Swivel steel base

Red



Four-legged steel



Swivel oak base



Swivel steel base

Anthracite



Four-legged steel



Swivel oak base



Swivel steel base

#### **Canal Chair Galea**

#### White



Four-legged steel



Swivel oak base



Swivel steel base

# m o o o i

Brown

#### **Brown**



Four-legged steel base



Swivel oak base



Swivel steel base

Turquoise



Four-legged steel



Swivel oak base



Swivel steel base

#### **Canal Chair Stemma Nichetto**



Swivel mahogany base (only with Canal Chair Stemma Nichetto)