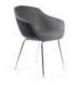

#### **Canal Chair Galea**

#### White

Four-legged steel

Swivel oak base

Swivel steel base