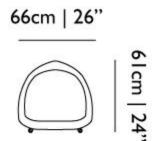

## m o o i



### **Canal Chair**

Mainly docked around a table in the manner of a moored boat, Luca Nichetto's Canal Chair is inspired by a historical type of ship that dominated the Mediterranean waterways for centuries.

Designer

Year of design

Material Additional Luca Nichetto

2017

Metal, Oak, PUR, upholstery In various fabric colours available

# moooi

### **Dimensions**













# m o o i





## moooi

#### **Canal Chair Ton sur ton**

#### Beige/Grey



Four-legged steel base



Swivel oak base



Swivel steel base

Red



Four-legged steel



Swivel oak base



Swivel steel base

Anthracite



Four-legged steel



Swivel oak base



Swivel steel base

#### **Canal Chair Galea**

#### White



Four-legged steel



Swivel oak base



Swivel steel base

# m o o o i

Brown

#### **Brown**



Four-legged steel base



Swivel oak base



Swivel steel base

Turquoise



Four-legged steel



Swivel oak base



Swivel steel base

#### **Canal Chair Stemma Nichetto**



Swivel mahogany base (only with Canal Chair Stemma Nichetto)