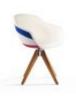

#### **Canal Chair Galea**

#### White

Four-legged steel

Swivel oak base

Swivel steel base

#### **Canal Chair Stemma Nichetto**

Swivel mahogany base (only with Canal Chair Stemma Nichetto)