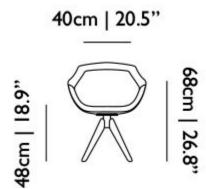

## m o o i



### **Canal Chair**

Mainly docked around a table in the manner of a moored boat, Luca Nichetto's Canal Chair is inspired by a historical type of ship that dominated the Mediterranean waterways for centuries.

Designer

Year of design

Material Additional Luca Nichetto

2017

Metal, Oak, PUR, upholstery In various fabric colours available

# moooi

### **Dimensions**













# m o o i





## moooi

#### **Canal Chair Ton sur ton**

#### Beige/Grey



Four-legged steel base



Swivel oak base



Swivel steel base

Red



Four-legged steel



Swivel oak base



Swivel steel base

Anthracite



Four-legged steel



Swivel oak base



Swivel steel base

#### **Canal Chair Galea**

#### White



Four-legged steel



Swivel oak base



Swivel steel base

# m o o o i

Brown

#### **Brown**



Four-legged steel base



Swivel oak base



Swivel steel base

Turquoise



Four-legged steel



Swivel oak base



Swivel steel base

#### **Canal Chair Stemma Nichetto**



Swivel mahogany base (only with Canal Chair Stemma Nichetto)