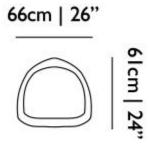

## m o o i



### **Canal Chair**

Mainly docked around a table in the manner of a moored boat, Luca Nichetto's Canal Chair is inspired by a historical type of ship that dominated the Mediterranean waterways for centuries.

Designer

Year of design

Material Additional Luca Nichetto

2017

Metal, Oak, PUR, upholstery In various fabric colours available

# moooi

### **Dimensions**













# m o o i





## moooi

#### **Canal Chair Ton sur ton**

#### Beige/Grey



Four-legged steel base



Swivel oak base



Swivel steel base

Red



Four-legged steel



Swivel oak base



Swivel steel base

Anthracite



Four-legged steel



Swivel oak base



Swivel steel base

#### **Canal Chair Galea**

#### White



Four-legged steel



Swivel oak base



Swivel steel base

# m o o o i

Brown

#### **Brown**



Four-legged steel base



Swivel oak base



Swivel steel base

Turquoise



Four-legged steel



Swivel oak base



Swivel steel base

#### **Canal Chair Stemma Nichetto**



Swivel mahogany base (only with Canal Chair Stemma Nichetto)