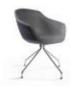

### **Canal Chair**

Mainly docked around a table in the manner of a moored boat, Luca Nichetto's Canal Chair is inspired by a historical type of ship that dominated the Mediterranean waterways for centuries.

#### Beige/Grey

Four-legged steel base

Swivel oak base

Swivel steel base

Red

Four-legged steel

Swivel oak base

Swivel steel base

Anthracite

Four-legged steel

Swivel oak base

Swivel steel base