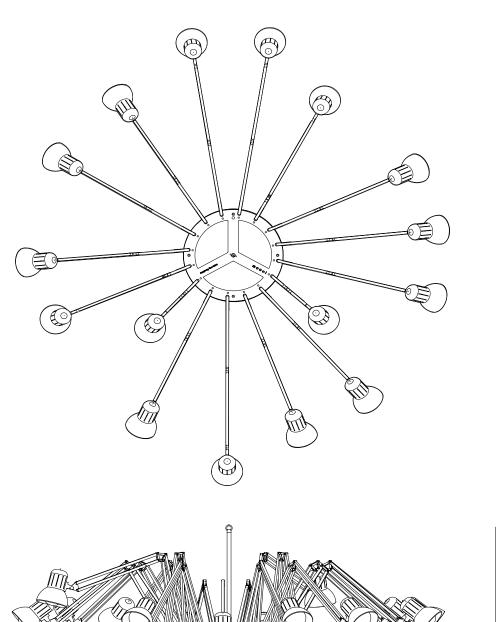

## **MOOOi**

Main dimensions

min. 80cm max. 240cm | min. 31.5" max. 94.5"

50cm | 19.7"

# **moooi**

Detailing

Direct the spots in the most functional crooked way or find your optimum balance.

Please refer to the manual for more information