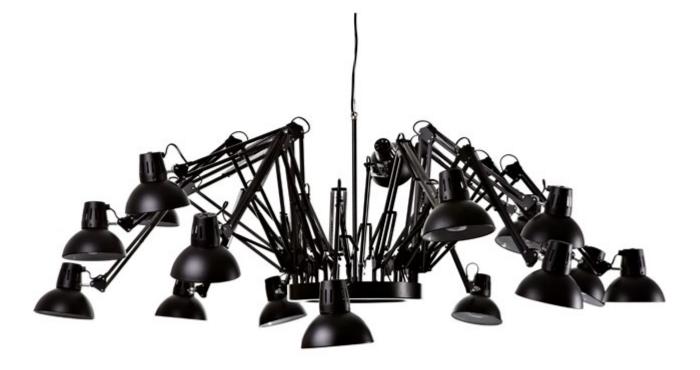

### Dear Ingo

Ron Gilads hybrid objects combine material with aesthetic play; they sit on the fat delicious line between the abstract and the functional.

Designer Year of design Material Additional Ron Gilad 2003 Powder-coated steel Care is required when arranging the task lamp composition

### **Cleaning Instructions**

The Dear Ingo can and be cleaned effectively using a regular household dust cloth or feather duster. Lightly dust over each task lamp whilst it is not illuminated.