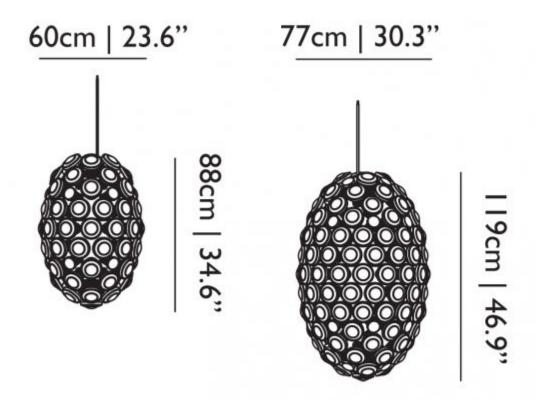

spired by iconic automotive headlights. They have been modified to design a grand pendant light with a classy, powerful impact for the foyer of the Bavarian National Museum in Germany.

Designer Year of design Bernhard Dessecker

2018

#### technical

 $\epsilon$ 

**Light Source:** 

LED (Solid state)

Weight:

approx. 70kg

**Colour temperature:** 

2812K

**Power consumption:** 

Max 220W

Lumen:

7019 lm

Material:

PE, PC, ABS, Chrome

**Colours:** 

Black, chrome

Dimmable:

Yes I-I0V

Cable length:

I0m

## **Technical UL**



**Light Source:** 

LED (Solid state)

Weight:

approx. 70kg

Colour temperature:

2812K

Power consumption:

Max 220W

Lumen:

7019 lm

Material:

PE, PC, ABS, Chrome

**Colours:** 

Black, chrome

Dimmable:

Yes I-I0V

Cable length:

I0m

## **Dimensions**