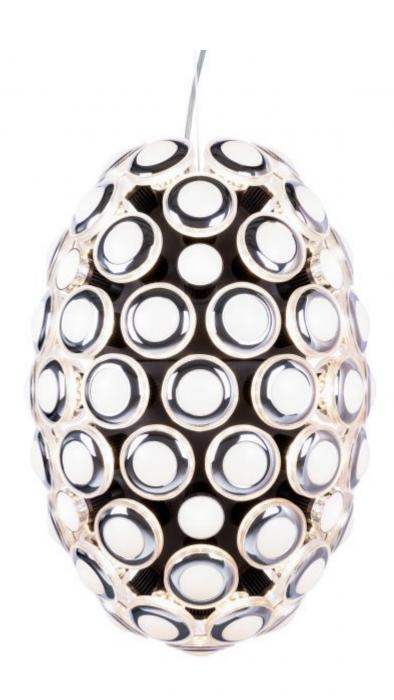

## **Iconic Eyes 85**

The first sparkle of this great idea was inspired by iconic automotive headlights. They have been modified to design a grand pendant light with a classy, powerful impact for the foyer of the Bavarian National Museum in Germany.

Designer Year of design Bernhard Dessecker

2018