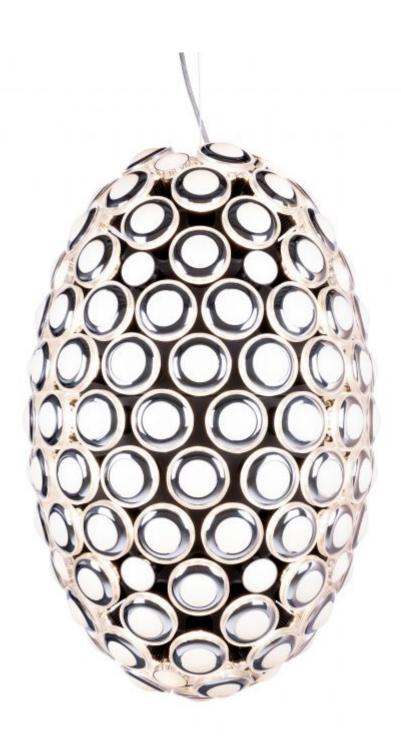

## Iconic Eyes 161

The first sparkle of this great idea was inspired by iconic automotive headlights. They have been modified to design a grand pendant light with a classy, powerful impact for the foyer of the Bavarian National Museum in Germany.

Designer Year of design Bernhard Dessecker

2018