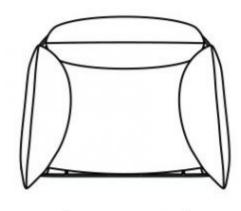

# m o o i



## **Nest Chair**

by Marcel Wanders

The Nest Chair's linear, clear metal structure lifts the plumpest and softest cushions from the floor, creating a comfy, elevated nest for one or more people.

**Designer** Marcel Wanders

Year of design 2013

Material KTL and powdercoated steelframe (suitable for outdoor use); Mixed foam, feather & fiber flock filling

Additional Nest Chair pillows are connected by zippers. All covers can be removed for cleaning.

#### dimensions

81cm | 31,9"





58cm | 22,8"





88cm | 34,6"



#### **Nest Frame**

Grey silver
Grey silver (fine texture mettalic coating)

Satin white Satin white 9016 (high gloss coating)

## cleaning instructions

Moooi recommends using a good furniture polish and a soft cloth. Apply generously in layers to the surface and use the cloth to shine. Do not use abraisive fabrics, gently remove tough stains with warm water and a trusted multi-surface cleaner.