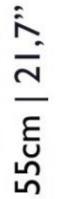

# m o o i



## **Nest Chair**

by Marcel Wanders

The Nest Chair's linear, clear metal structure lifts the plumpest and softest cushions from the floor, creating a comfy, elevated nest for one or more people.

**Designer** Marcel Wanders

Year of design 2013

Material KTL and powdercoated steelframe (suitable for outdoor use); Mixed foam, feather & fiber flock filling

Additional Nest Chair pillows are connected by zippers. All covers can be removed for cleaning.

#### dimensions

81cm | 31,9"





58cm | 22,8"





88cm | 34,6"



#### **Nest Frame**

Grey silver
Grey silver (fine texture mettalic coating)

Satin white Satin white 9016 (high gloss coating)

## cleaning instructions

Moooi recommends using a good furniture polish and a soft cloth. Apply generously in layers to the surface and use the cloth to shine. Do not use abraisive fabrics, gently remove tough stains with warm water and a trusted multi-surface cleaner.