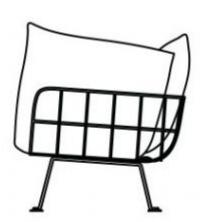

## **Nest Chair**

by Marcel Wanders

The Nest Chair's linear, clear metal structure lifts the plumpest and softest cushions from the floor, creating a comfy, elevated nest for one or more people.

**Designer** Marcel Wanders

#### **Nest Frame**

Grey silver
Grey silver (fine texture mettalic coating)

Satin white Satin white 9016 (high gloss coating)