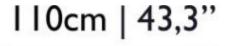

# m o o i



## **Nest Chair**

by Marcel Wanders

The Nest Chair's linear, clear metal structure lifts the plumpest and softest cushions from the floor, creating a comfy, elevated nest for one or more people.

**Designer** Marcel Wanders

Year of design 2013

Material KTL and powdercoated steelframe (suitable for outdoor use); Mixed foam, feather & fiber flock filling

Additional Nest Chair pillows are connected by zippers. All covers can be removed for cleaning.

#### dimensions

81cm | 31,9"





58cm | 22,8"





88cm | 34,6"



#### **Nest Frame**

Grey silver
Grey silver (fine texture mettalic coating)

Satin white Satin white 9016 (high gloss coating)

## cleaning instructions

Moooi recommends using a good furniture polish and a soft cloth. Apply generously in layers to the surface and use the cloth to shine. Do not use abraisive fabrics, gently remove tough stains with warm water and a trusted multi-surface cleaner.