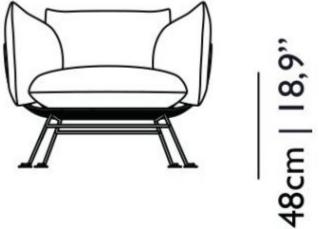

# m o o i



## **Nest Chair**

by Marcel Wanders

The Nest Chair's linear, clear metal structure lifts the plumpest and softest cushions from the floor, creating a comfy, elevated nest for one or more people.

**Designer** Marcel Wanders

Year of design 2013

Material KTL and powdercoated steelframe (suitable for outdoor use); Mixed foam, feather & fiber flock filling

Additional Nest Chair pillows are connected by zippers. All covers can be removed for cleaning.

#### dimensions

81cm | 31,9"





58cm | 22,8"





88cm | 34,6"



#### **Nest Frame**

Grey silver
Grey silver (fine texture mettalic coating)

Satin white Satin white 9016 (high gloss coating)

## cleaning instructions

Moooi recommends using a good furniture polish and a soft cloth. Apply generously in layers to the surface and use the cloth to shine. Do not use abraisive fabrics, gently remove tough stains with warm water and a trusted multi-surface cleaner.