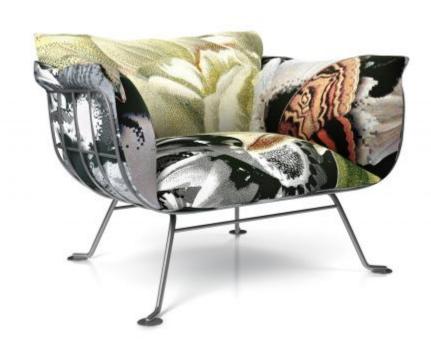

## **Nest Chair**

by Marcel Wanders

The Nest Chair's linear, clear metal structure lifts the plumpest and softest cushions from the floor, creating a comfy, elevated nest for one or more people.

**Designer** Marcel Wanders

Year of design 2013

Material KTL and powdercoated steelframe (suitable for outdoor use); Mixed foam, feather & fiber flock filling

Additional Nest Chair pillows are connected by zippers. All covers can be removed for cleaning.