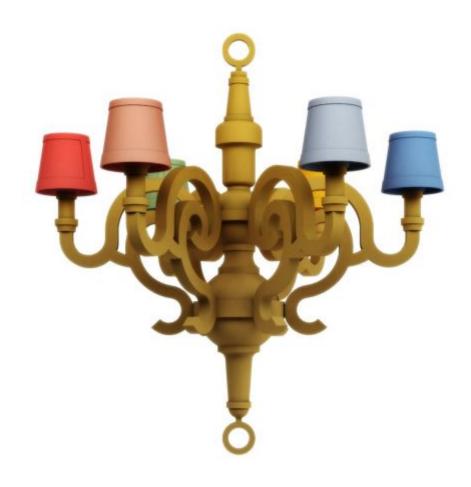

### Paper Chandelier L Patchwork

Paper Patchwork by Studio Job is a new member of Moooi's renowned Paper Collection family, which celebrates classic forms and a material with infinite potential: paper.

DesignerStudio JobYear of design2012

Material wood and cardboard, finished with paper, polyurethane (PU) and wood veneer

### detailing

The Paper collection illustrates it's story with a lacquered paper finish.

The wooden parts are finished with wood veneer.