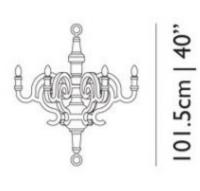

# m o o i



### Paper Chandelier L Patchwork

Paper Patchwork by Studio Job is a new member of Moooi's renowned Paper Collection family, which celebrates classic forms and a material with infinite potential: paper.

DesignerStudio JobYear of design2012

Material wood and cardboard, finished with paper, polyurethane (PU) and wood veneer

# m o o i

### dimensions

## paper chandelier L



90 cm | 35.4"



100cm | 39.4"

## paper chandelier XL



135 cm | 53.2"



147 cm | 57.9"

# moooi

### detailing



The Paper collection illustrates it's story with a lacquered paper finish.



The wooden parts are finished with wood veneer.

#### colours

The RAL colours have been matched as closely as possible. The colour depends on your monitor and printer. Use official RAL Colour Publications for most accurate colour.



# m o o o i

#### technical



6 x E14 40W (incandescent type B) or 12W (CFL type B) 220-240V 50Hz Cable length 4M (black)



Paper canopy with CE version



6 x E12 40W (incandescent type B) or 12W (CFL type B) 110-127V 60Hz Cable length 4M (black)

Chrome canopy

### packaging

#### chandelier L

H 115 cm | 45.3" W 100 cm | 39.4" D 90 cm | 35.4"

Colli I/I

Produ