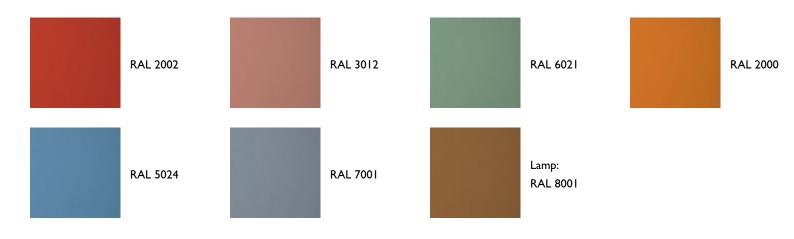

#### colours

The RAL colours have been matched as closely as possible. The colour depends on your monitor and printer. Use official RAL Colour Publications for most accurate colour.