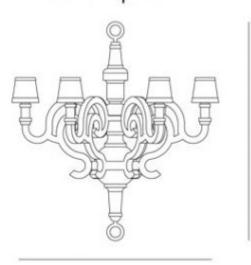

### Paper Chandelier L Patchwork

Paper Patchwork by Studio Job is a new member of Moooi's renowned Paper Collection family, which celebrates classic forms and a material with infinite potential: paper.

DesignerStudio JobYear of design2012

Material wood and cardboard, finished with paper, polyurethane (PU) and wood veneer