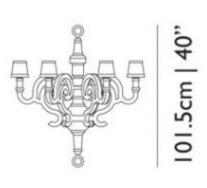

# m o o i



### Paper Chandelier L Patchwork

Paper Patchwork by Studio Job is a new member of Moooi's renowned Paper Collection family, which celebrates classic forms and a material with infinite potential: paper.

DesignerStudio JobYear of design2012

Material wood and cardboard, finished with paper, polyurethane (PU) and wood veneer

# m o o i

### dimensions

## paper chandelier L



90 cm | 35.4"



100cm | 39.4"

## paper chandelier XL



135 cm | 53.2"



147 cm | 57.9"

# moooi

### detailing



The Paper collection illustrates it's story with a lacquered paper finish.



The wooden parts are finished with wood veneer.

#### colours

The RAL colours have been matched as closely as possible. The colour depends on your monitor and printer. Use official RAL Colour Publications for most accurate colour.



# m o o o i

#### technical



6 x E14 40W (incandescent type B) or 12W (CFL type B) 220-240V 50Hz Cable length 4M (black)



Paper canopy with CE version



6 x E12 40W (incandescent type B) or 12W (CFL type B) 110-127V 60Hz Cable length 4M (black)

Chrome canopy

### packaging

#### chandelier L

H 115 cm | 45.3" W 100 cm | 39.4" D 90 cm | 35.4"

Colli I/I

Product weight: 10,5 K