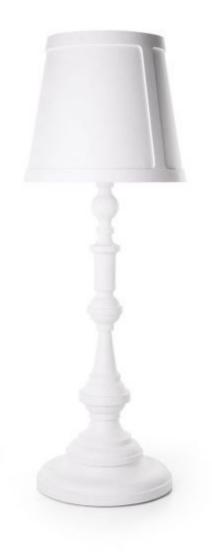

## Paper Floor Lamp

by Studio Job

Did the idea of paper furniture ever strike your mind?

Paper, cardboard and papier-mâché are familiar to all of us. They bring back memories of kindergarten and our first experiences of making things. Inspired by classic icons but manufactured like modern day furniture, this furniture collection is an ode to classical style and to the material.

## dimensions

70cm | 27.6"

194cm | 76.4"