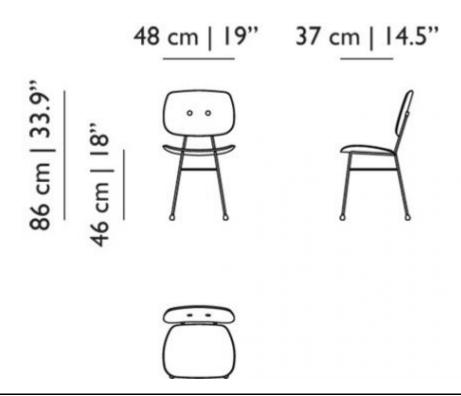

air

The Golden Chair, designed by Nika Zupanc for Moooi, is available in a Glossy Golden, Matt Golden and Black on Black composition. It's elegant, retrolooking base can also be dressed in a selection of fabrics to match different interiors.

**Designer** Nika Zupanc

Year of design 2013

Material Gold chromed steel frame, Gold synthetic leather

# m o o i

#### colours

Please note that there is a matt version available that has a higher martindale of 40.000, which is an advantage when using the chair in larger projects.



Gold

100% skai®
leather
20.000 martindale
(not available in
the UK)



I 00% skai® leather >200.000 martindale BS 5852 source 0&I

Matt gold | for

project use



Black
100% skai®
leather
>50.000
Martindale
EN1021-1/2
BS5852 part1
DIN 4102-B2
NF M2

#### dimensions