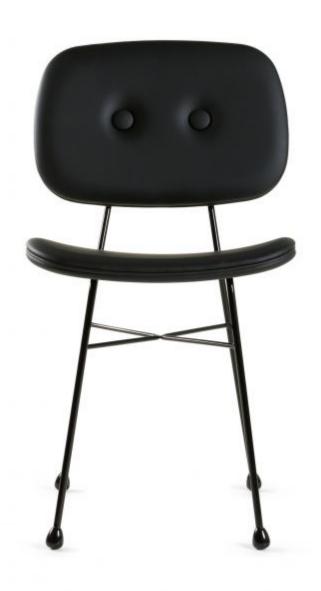

### The Golden Chair

The Golden Chair, designed by Nika Zupanc for Moooi, is available in a Glossy Golden, Matt Golden and Black on Black composition. It's elegant, retrolooking base can also be dressed in a selection of fabrics to match different interiors.

**Designer** Nika Zupanc

Year of design 2013

Material Gold chromed steel frame, Gold synthetic leather