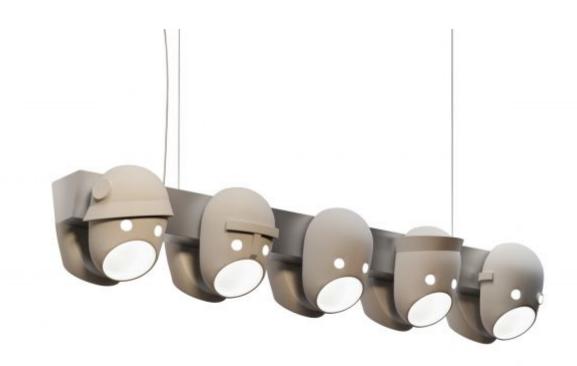

## The Party

by Kranen/Gille

The Party is a suspended light designed by Kranen/Gille. An extension of The Party Wall Lamps; The Mayor, Bert, Glenn, Ted & Coco, The Party brings all characters together for a family reunion. Each character has something to gain and something to say. Will they overcome their difficulties in the end, or will they each go on their separate ways once again?