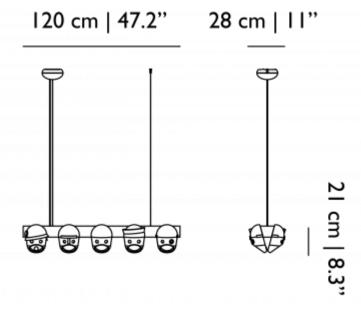

# m o o i



## The Party

by Kranen/Gille

The Party is a suspended light designed by Kranen/Gille. An extension of The Party Wall Lamps; The Mayor, Bert, Glenn, Ted & Coco, The Party brings all characters together for a family reunion. Each character has something to gain and something to say. Will they overcome their difficulties in the end, or will they each go on their separate ways once again?

Designer Year of design Kranen/Gille

2019

# m o o o i

## The Party - dimensions



## moooi

#### **Technical CE**



Lightsource Solid state LED

Number of lamp holders

10

Power Consumption:

MAX 52W

Input Voltage 220/240V

Colour Temperature:

2700K

Dimmable:

Yes, mains dimmable

#### **Technical UL**



Lightsource

Solid state LED

Number of lamp holders

10

Power Consumption:

MAX 52W

Input Voltage

110-127V

Colour Temperature:

2700K

Lumen:

770lm

Dimmable:

Yes, mains dimmable