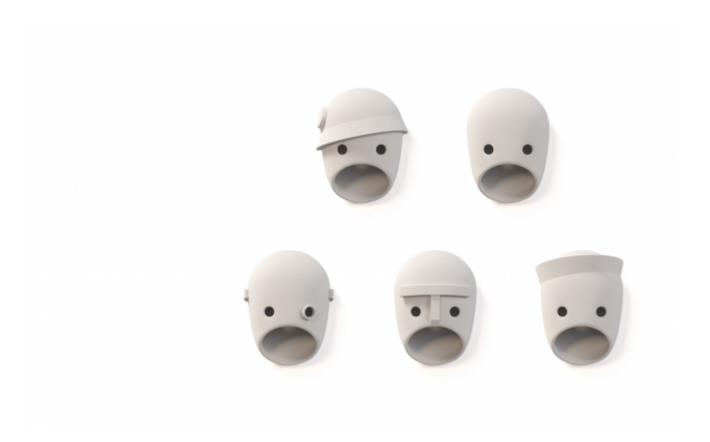

## **The Party Wall Lamps**

by Kranen/Gille

'The Party' is inspired by a clan of strong, captivating personalities. Their casted ceramic faces bring to light our fascination with secrets, family dynamics and intrigue.

### The Party dimensions

17cm | 6.7"

10cm | 3.9" 22cm | 8.7"

The Mayor

16cm | 6.3"

I Icm | 4.3"

Bert

18cm | 7.1"

11cm | 4.3" 22cm | 8.7"

Coco

17cm | 6.7"

10cm | 3.9" 22cm | 8.7

Glenn

16cm | 6.3"

10cm | 3.9" 22cm | 8.7

Ted