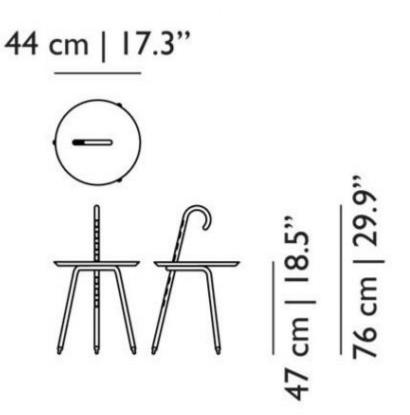

## **MOOOi**



### Urbanhike

#### by Marcel Wanders

The Urbanhike Table by Marcel Wanders is a symbol of Moooi's journey to reach the highest peaks of quality, innovation and style by spreading its designs to the most significant, beautiful cities in the world.

Designer Year of design Marcel Wanders 2012

### moooi°

#### cleaning instructions

Moooi recommends using a good furniture polish and a soft cloth. Apply generously in layers to the surface and use the cloth to shine. Do not use abraisive fabrics, gently remove tough stains with warm water and a trusted multi-surface cleaner.

#### dimensions



# moooi°

#### detailing



There are seven different badges included with the table. You can paste them yourself and give the final and personal touch to the Urbanhike table.

#### colour



Wallnut decal, Chrome

#### packaging

H 85 cm | 33.5" W 45 cm | 17.7" D 45 cm | 17.7"

Colli I/I

Product weight: 5.5KG | 12.13lb

With packaging: 7KG | 15.43lb