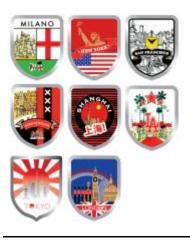

#### detailing

There are seven different badges included with the table. You can paste them yourself and give the final and personal touch to the Urbanhike table.