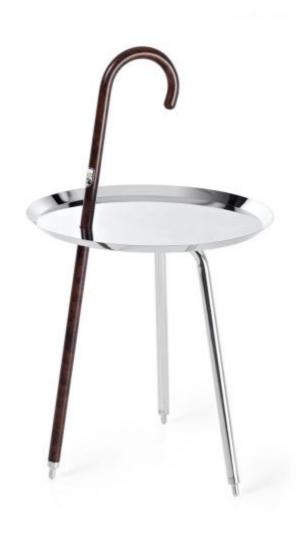

#### by Marcel Wanders

The Urbanhike Table by Marcel Wanders is a symbol of Moooi's journey to reach the highest peaks of quality, innovation and style by spreading its designs to the most significant, beautiful cities in the world.

#### colour

Wallnut decal, Chrome