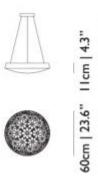

### **Valentine Flat Suspended**

#### by Marcel Wanders

'A magic mirror and the power of crystals transform a simple shell into an endless light bouquet of flowers', Marcel Wanders

DesignerMarcel WandersYear of design2012Materialcrystal clear glass with chromed, gold plated shade, transparent cord and 3 steel cables

### **moooi**

#### dimensions

19cm | 7.5"



30cm - 400cm 11.8" - 157.5"

# **moooi**

#### detailing



Beautiful flower pattern inside

#### colours



Gold



Chrome

#### technical CE

### CE

Warm white LED 2700K 900Lumen Mains Dimmable Cable length 4M (transparent) colour of canopy matches shade

## **MOOOi**

#### packaging

| H 33 cm         | 13.0" |
|-----------------|-------|
| W 67 cm   26.4" |       |
| D 67 cm   26.4" |       |

Colli 1/1 Product weight: 24 KG | 52.9 lb With packaging: 25.5 KG | 56.2 lb

#### cleaning instructions

Can be effectively cleaned using a regular household dust cloth or feather duster. Lightly dust inbetween each component when the lamps are not in use. Moooi recommends always reading the label of any cleaning products you wish to use on or near any item from the Moooi collection. For furth