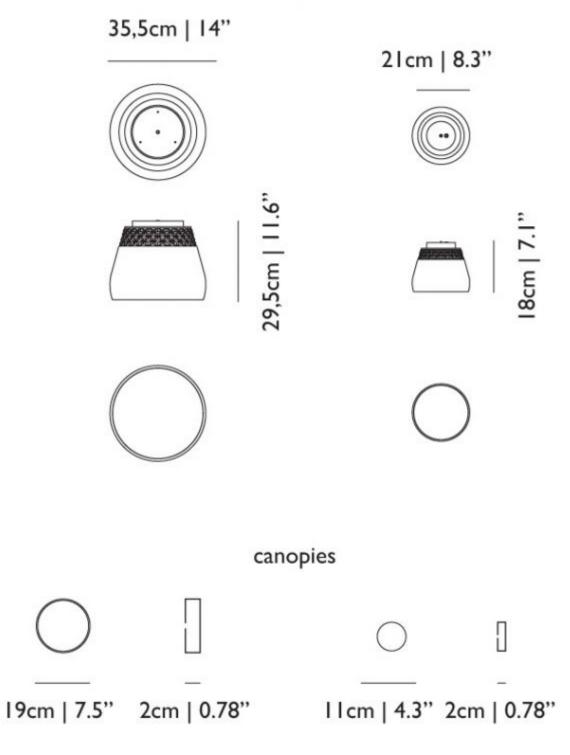

## Valentine

#### by Marcel Wanders

"A magic mirror and the power of crystals transform a simple shell into an endless light bouquet of flowers" Marcel Wanders

| Designer       | Marcel Wanders                                                                                            |
|----------------|-----------------------------------------------------------------------------------------------------------|
| Year of design | 2011                                                                                                      |
| Material       | Crystal clear blown glass with chromed, gold plated or lacquered shade, transparent cord and steel cable. |

### dimensions





### detailing



Beautiful flower pattern inside

### technical CE

CE

#### valentine

E27 x I 105 W MAX type A, eco halogen Cable length 4M (transparent) 10M cable available on request Colour of canopy matches with the outside of the shade

### baby valentine

E14 x I 60 W MAX type A, eco halogen Cable length 4M (transparent) 10M cable available on request Colour of canopy matches with the outside of the shade

### technical usa canada mexico



#### valentine

E26 x I 60 W MAX type A, eco halogen Cable length 4M (transparent) 10M cable available on request Colour of canopy matches with the outside of the shade

#### baby valentine

E12 x I 40 W MAX type B, eco halogen Cable length 4M (transparent) 10M cable available on request Colour of canopy matches with the outside of the shade

#