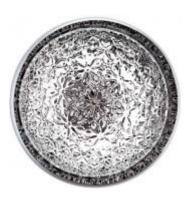

## Valentine

#### by Marcel Wanders

"A magic mirror and the power of crystals transform a simple shell into an endless light bouquet of flowers" Marcel Wanders

| Designer       | Marcel Wanders                                                                                            |
|----------------|-----------------------------------------------------------------------------------------------------------|
| Year of design | 2011                                                                                                      |
| Material       | Crystal clear blown glass with chromed, gold plated or lacquered shade, transparent cord and steel cable. |

### dimensions





### detailing



Beautiful flower pattern inside

### technical CE

CE

#### valentine

E27 x I 105 W MAX type A, eco halogen Cable length 4M (transparent) 10M cable available on request Colour of canopy matches with the outside of the shade

### baby valentine

E14 x I 60 W MAX type A, eco halogen Cable length 4M (transparent) 10M cable available on request Colour of canopy matches with the outside of the shade

### technical usa canada mexico



#### valentine

E26 x I 60 W MAX type A, eco halogen Cable length 4M (transparent) 10M cable available on request Colour of canopy matches with the outside of the shade

#### baby valentine

E12 x I 40 W MAX type B, eco halogen Cable length 4M (transparent) 10M cable available on request Colour of canopy matches with the outside of the shade

### colours



##