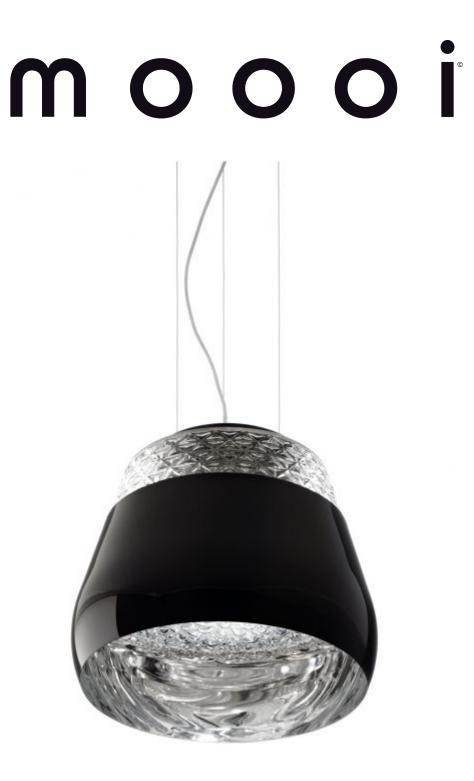

## Valentine

#### by Marcel Wanders

"A magic mirror and the power of crystals transform a simple shell into an endless light bouquet of flowers" Marcel Wanders

| Designer       | Marcel Wanders                                                                                            |
|----------------|-----------------------------------------------------------------------------------------------------------|
| Year of design | 2011                                                                                                      |
| Material       | Crystal clear blown glass with chromed, gold plated or lacquered shade, transparent cord and steel cable. |