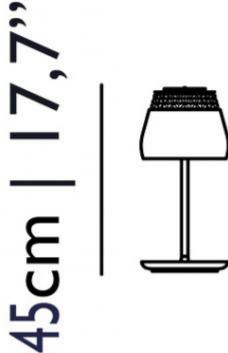

**Designer** Marcel Wanders

Year of design 201

Material Crystal clear blown glass with chromed, gold plated or lacquered shade, transparent cord and steel cable

Valentine table lamp is equipped with a high power integrated LED light source and has a small dimmer button on top for **Additional** 