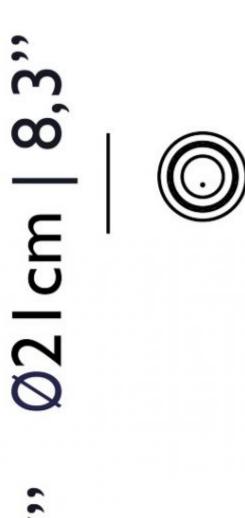

**Designer** Marcel Wanders

Year of design 201

Material Crystal clear blown glass with chromed, gold plated or lacquered shade, transparent cord and steel cable

Valentine table lamp is equipped with a high power integrated LED light source and has a small dimmer button on top for **Additional** 