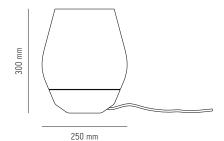

BASE W. SMOKED GLASS / VERDIGRISED COPPER W. GREEN

GLASS

**PRODUCT DIMENSIONS** H: 300 X Ø: 250 MM

PACKAGING DIMENSIONS 385 X 300 X 300 MM

CORD LENTH 1800 MM

(INCL. DIMMABLE SWITCH 300 MM FROM LAMP BASE)

WEIGHT (INCL. PACKAGING) 3,2 KG