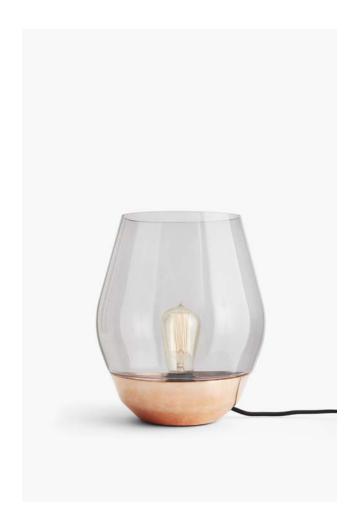

# **BOWL**TABLE LAMP

The soft reflections of the toned glass shade give the Bowl Table Lamp the mystery and allure of a raging camp fire. The smoky aura of the glass is combined with the textured copper base, alluding to traditional lanterns, the inspirational starting point for the design. A contemporary light with a historical aesthetic, the soft lines create an inviting form and comforting glow.