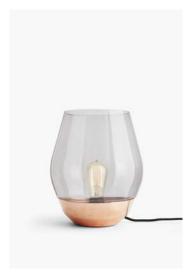

# **BOWL**TABLE LAMP

The soft reflections of the toned glass shade give the Bowl Table Lamp the mystery and allure of a raging camp fire. The smoky aura of the glass is combined with the textured copper base, alluding to traditional lanterns, the inspirational starting point for the design. A contemporary light with a historical aesthetic, the soft lines create an inviting form and comforting glow.

## **VARIATIONS**

RAW COPPER W. SMOKED GLASS

VERDIGRISED COPPER W. GREEN GLASS