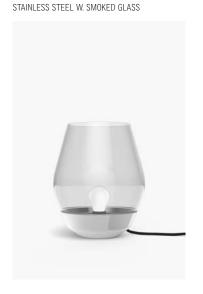

New finishes to the inviting form on the Bowl Table Lamp sees its aesthetic move into a more contemporary setting. Now available with a stainless steel base and light smoked glass shade, its simple yet alluring form has been brought to the fore.

### **SPECIFICATION**

**PRODUCT NAME**BOWL TABLE LAMP

**DESIGNER** KNUT BENDIK HUMLEVIK

**YEAR** 2015

**CATEGORY** LIGHTING

TYPE TABLE LAMP

MATERIAL GLASS, COPPER, STEEL

COLOR /VARIATION STAINLESS STEEL BASE W. SMOKED GLASS / RAW COPPER