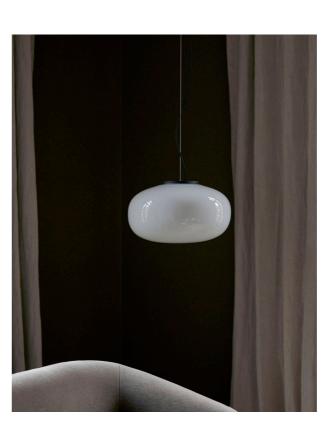

The Karl-Johan pendant lamp focuses on the soft yet distinct silhouette of its predecessor. The material combinations of the table and wall lamp have been removed, allowing the rounded glass form to shine brightest. A compact LED light source bounces light around the globes interior, creating a volume free of visual interference. The latest Karl-Johan family member has all the required ingredients, and nothing more.

Material

Shade in mouth blown opal or smoked glass with black powder coated steel fitting included dimmable LED light source and black PVC cord.

Dimension

Small - H 140 x Ø 230 mm Large - H 240 x Ø 400 mm