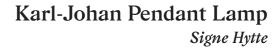

The Karl-Johan pendant lamp focuses on the soft yet distinct silhouette of its predecessor. The material combinations of the table and wall lamp have been removed, allowing the rounded glass form to shine brightest. A compact LED light source bounces light around the globes interior, creating a volume free of visual interference. The latest Karl-Johan family member has all the required ingredients, and nothing more.

Material

Shade in mouth blown opal or smoked glass with black powder coated steel fitting included dimmable LED light source and black PVC cord.

Dimension

Small - H 140 x Ø 230 mm Large - H 240 x Ø 400 mm