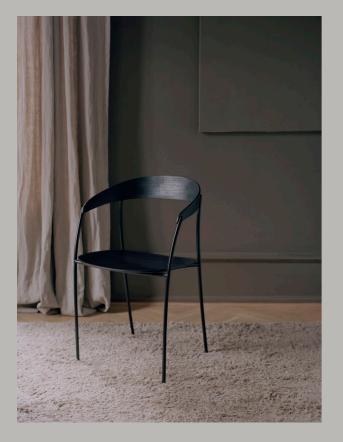

Missing Chair Regular Company

The Missing chair appears as if a simple line drawing has sprung into life. Sensual yet strong, the soft curve of each line creates a whimsy that is hard to describe. Straight lines have been softened, allowing the timber seat and back to appear as if floating above the thin steel frame. What remains are the bare essentials in our own interpretation of the humble cafe chair: light, stackable and durable, completed by a highly comfortable silhouette.

## Materials

Powder coated steel frame with seat and back in moulded plywood. Seat and back comes in selected wood veneer or/and upholstery.

Dimensions

With Armrest - H 780 x W 545 x D 530 mm Without Armrest - H 780 x W 465 x D 525 mm