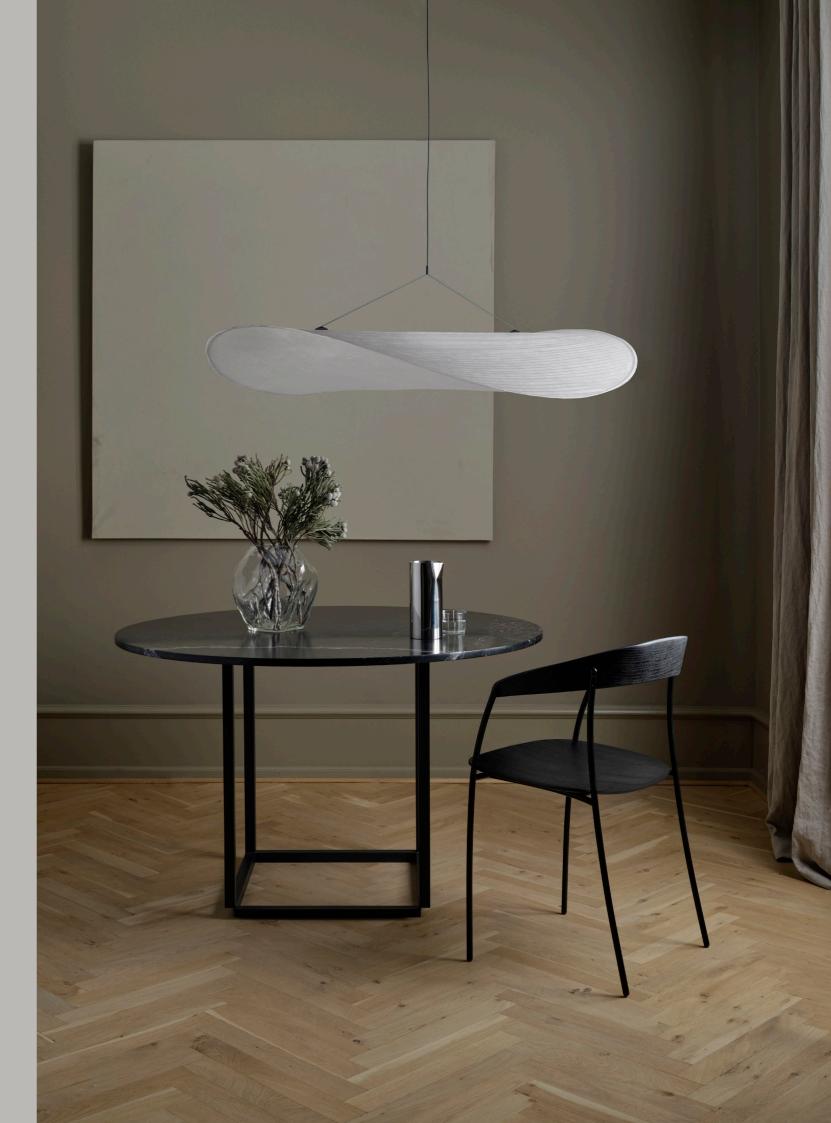

Missing Chair Regular Company

The Missing chair appears as if a simple line drawing has sprung into life. Sensual yet strong, the soft curve of each line creates a whimsy that is hard to describe. Straight lines have been softened, allowing the timber seat and back to appear as if floating above the thin steel frame. What remains are the bare essentials in our own interpretation of the humble cafe chair: light, stackable and durable, completed by a highly comfortable silhouette.

## Materials

Powder coated steel frame with seat and back in moulded plywood. Seat and back comes in selected wood veneer or/and upholstery.

Dimensions

With Armrest - H 780 x W 545 x D 530 mm Without Armrest - H 780 x W 465 x D 525 mm