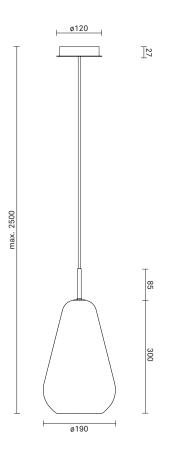

### TECHNICAL INFO

**Product no.:** 01330124 **Type:** Suspension - Indoor

Colour:

Glass: Opal Metal: Nordic Gold Cable: White

Materials:

Powder coated metal Mouth-blown glass Fabric covered cable

**Dimensions:** 

ø190mm x 385mm

Ceiling plate: ø120mm x 50mm Fabric cable - Length: 2500mm

Product weight:

Product incl. ceiling plate: 1255 g

Ceiling plate: 265 g

Packaging:

Dimensions: L: 254mm x W: 254mm x H: 481mm

Weight: 916 g