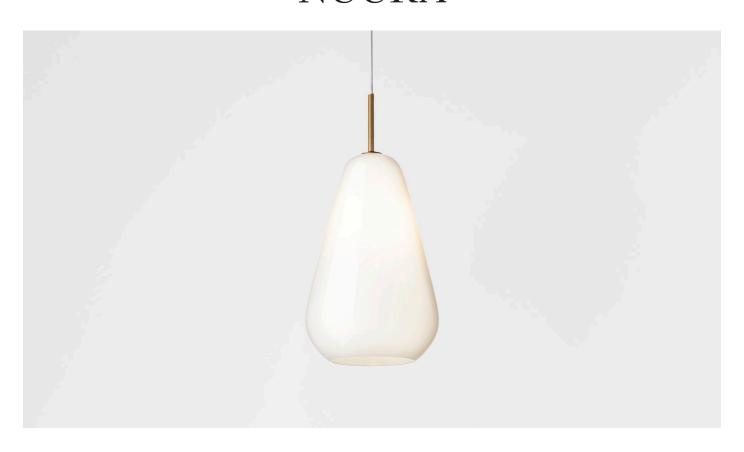

# ANOLI 1 - Medium - Opal Design: Sofie Refer, 2018. EU-model.

#### Anoli 1 - Medium in mouth blown Gold glass and Nordic Gold metal finish.

Anoli Collection captures the tranquility of falling water droplets. The elegant droplets and golden warmth are the essence of the sophisticated pendant collection Anoli.

The elegant yet simple drop shape is emphasized by the finest mouth blown glass and light gold metal.

The collection ranges from sleek pendants to elegant chandeliers and can be customised for larger projects and private homes.

Anoli 1 - Medium works perfectly as a single pendant or more pendants in lines or grouped over a tabel or desk.