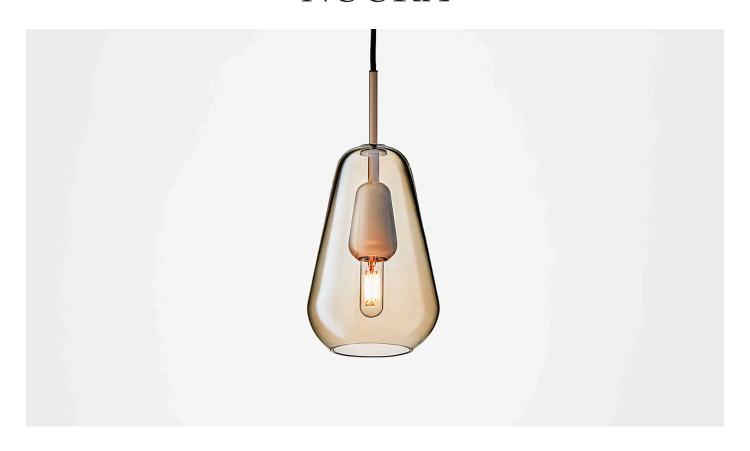

# Anoli 1 - Small in mouth blown Gold glass and Nordic Gold metal finish.

Anoli Collection captures the tranquility of falling water droplets. The elegant droplets and golden warmth are the essence of the sophisticated pendant collection Anoli.

The elegant yet simple drop shape is emphasized by the finest mouth blown glass and light gold metal.

The collection ranges from sleek pendants to elegant chandeliers and can be customised for larger projects and private homes.

**Anoli 1 - Small** works perfectly as a single pendant or more pendants in lines or grouped over a tabel or desk.