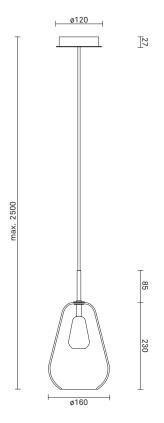

### TECHNICAL INFO

**Product no.:** 01320122 **Type:** Suspension - Indoor

Colour: Glass: Gold Metal: Nordic Gold Cable: Black

Materials:

Powder coated metal Mouth-blown glass Fabric covered cable

**Dimensions:** 

ø160mm x 315mm Ceiling plate: ø120mm x 50mm

Fabric cable - Length: 2500mm

Product weight:

Product incl. ceiling plate: 1181 g Ceiling plate: 265 g

Packaging:

Dimensions: L: 254mm x W: 254mm x H: 403mm

Weight: 855 g