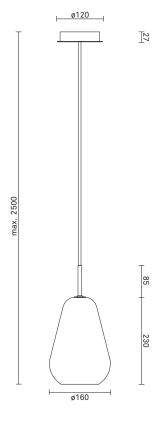

### TECHNICAL INFO

**Product no.:** 01320124 **Type:** Suspension - Indoor

Colour:

Glass: Opal Metal: Nordic Gold Cable: White

Materials:

Powder coated metal Mouth-blown glass Fabric covered cable

**Dimensions:** 

ø160mm x 315mm

Ceiling plate: ø120mm x 50mm Fabric cable - Length: 2500mm

Product weight:

Product incl. ceiling plate: 1181 g

Ceiling plate: 265 g

Packaging:

Dimensions: L: 254mm x W: 254mm x H: 403mm

Weight: 855 g