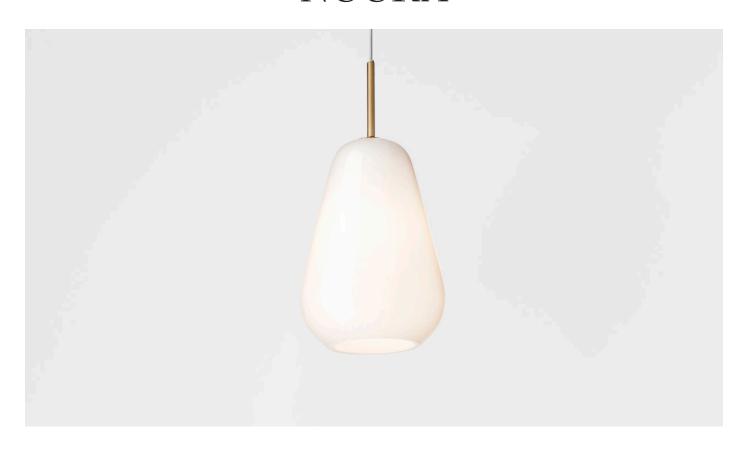

# ANOLI 1 - Small - Opal Design: Sofie Refer, 2018. EU-model.

#### Anoli 1 - Small in mouth blown Gold glass and Nordic Gold metal finish.

Anoli Collection captures the tranquility of falling water droplets. The elegant droplets and golden warmth are the essence of the sophisticated pendant collection Anoli.

The elegant yet simple drop shape is emphasized by the finest mouth blown glass and light gold metal.

The collection ranges from sleek pendants to elegant chandeliers and can be customised for larger projects and private homes.

Anoli 1 - Small works perfectly as a single pendant or more pendants in lines or grouped over a tabel or desk.