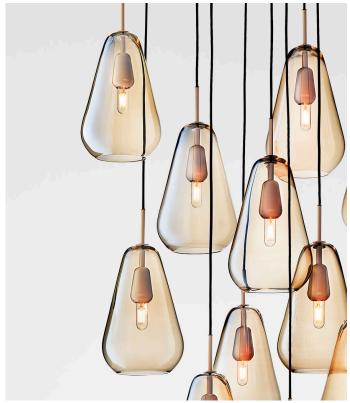

# Anoli 13 - Small in mouth blown Gold glass and Nordic Gold metal finish.

Anoli Collection captures the tranquility of falling water droplets. The elegant droplets and golden warmth are the essence of the sophisticated pendant collection Anoli.

The elegant yet simple drop shape is emphasized by the finest mouth blown glass and light gold metal.

The collection ranges from sleek pendants to elegant chandeliers and can be customised for larger projects and private homes.

**Anoli 13** is a statement chandelier suitable for larger rooms and public spaces. The Chandelier can be customised in exclusive arrangement.