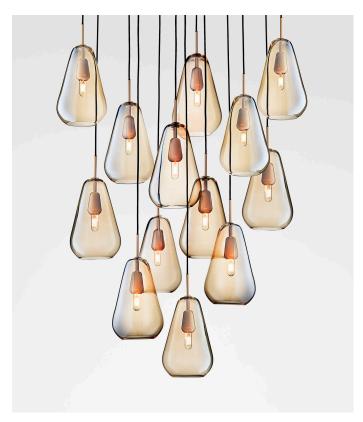

# Anoli 13 - Small in mouth blown Gold glass and Nordic Gold metal finish.

Anoli Collection captures the tranquility of falling water droplets. The elegant droplets and golden warmth are the essence of the sophisticated pendant collection Anoli.

The elegant yet simple drop shape is emphasized by the finest mouth blown glass and light gold metal.

The collection ranges from sleek pendants to elegant chandeliers and can be customised for larger projects and private homes.

**Anoli 13** is a statement chandelier suitable for larger rooms and public spaces. The Chandelier can be customised in exclusive arrangement.