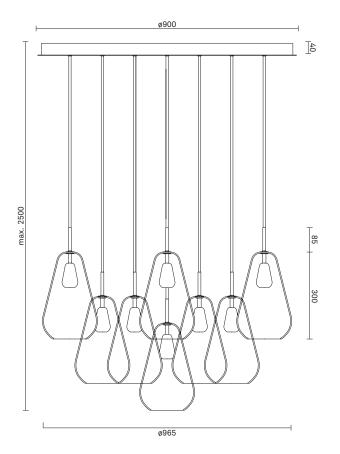

### TECHNICAL INFO

**Product no.:** 01130122 **Type:** Suspension - Indoor

Colour: Glass: Gold Metal: Nordic Gold Cable: Black

Materials:

Powder coated metal Mouth-blown glass Fabric covered cable

**Dimensions:** 

ø965mm x max. 2500mm Ceiling plate: ø900mm x 45mm Fabric cable - Length: 2500mm

Product weight:

Product incl. ceiling plate: 28981 g

Ceiling plate: 16111 g

Packaging:

Pendant: L: 254mm x W: 254mm x H: 481mm Ceiling plate: L: 1010mm x W: 1030mm x H: 240mm