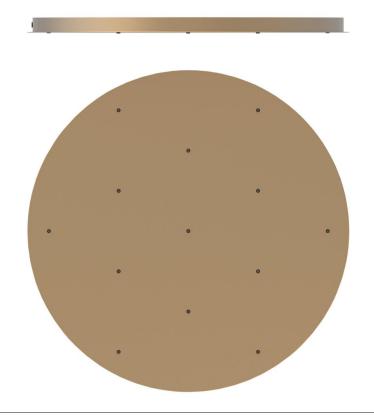

### TECHNICAL INFO

**Product no.:** 01130122 **Type:** Suspension - Indoor

Colour: Glass: Gold Metal: Nordic Gold Cable: Black

Materials:

Powder coated metal Mouth-blown glass Fabric covered cable

**Dimensions:** 

ø965mm x max. 2500mm Ceiling plate: ø900mm x 45mm Fabric cable - Length: 2500mm

Product weight:

Product incl. ceiling plate: 28981 g

Ceiling plate: 16111 g

Packaging:

Pendant: L: 254mm x W: 254mm x H: 481mm Ceiling plate: L: 1010mm x W: 1030mm x H: 240mm