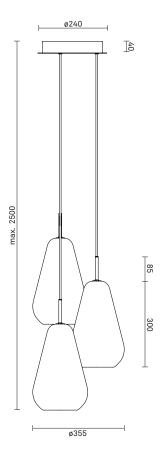

#### Dimensions:

ø355mm x max. 2500mm Ceiling plate: ø240mm x 45mm Fabric cable - Length: 2500mm