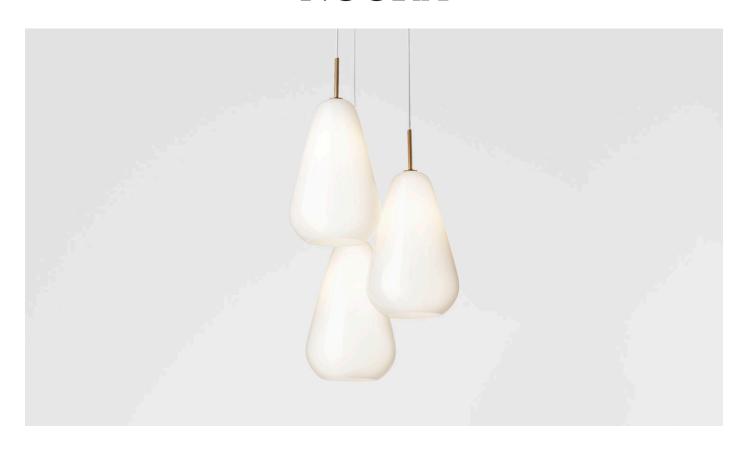

# ANOLI 3 - Opal Design: Sofie Refer, 2018. EU-model.

#### Anoli 3 - Small in mouth blown Gold glass and Nordic Gold metal finish.

Anoli Collection captures the tranquility of falling water droplets. The elegant droplets and golden warmth are the essence of the sophisticated pendant collection Anoli.

The elegant yet simple drop shape is emphasized by the finest mouth blown glass and light gold metal.

The collection ranges from sleek pendants to elegant chandeliers and can be customised for larger projects and private homes.

Anoli 3 is suitable over dining tables, side tables and corner spaces.