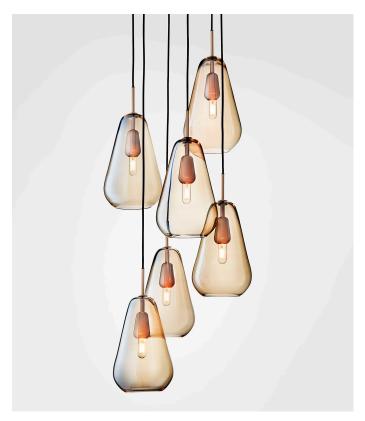

#### ANOLI 6

Design: Sofie Refer, 2018. EU-model.

# Anoli 6 - Small in mouth blown Gold glass and Nordic Gold metal finish.

Anoli Collection captures the tranquility of falling water droplets. The elegant droplets and golden warmth are the essence of the sophisticated pendant collection Anoli.

The elegant yet simple drop shape is emphasized by the finest mouth blown glass and light gold metal.

The collection ranges from sleek pendants to elegant chandeliers and can be customised for larger projects and private homes.

Anoli 6 is suitable for halls and stairs or corner spaces.