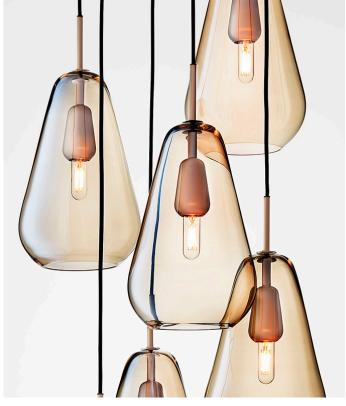

# Anoli 6 - Small in mouth blown Gold glass and Nordic Gold metal finish.

Anoli Collection captures the tranquility of falling water droplets. The elegant droplets and golden warmth are the essence of the sophisticated pendant collection Anoli.

The elegant yet simple drop shape is emphasized by the finest mouth blown glass and light gold metal.

The collection ranges from sleek pendants to elegant chandeliers and can be customised for larger projects and private homes.