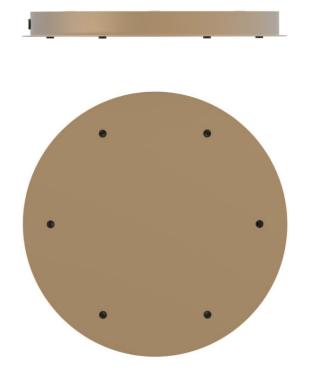

#### TECHNICAL INFO

**Product no.:** 01060122 **Type:** Suspension - Indoor

Colour: Glass: Gold Metal: Nordic Gold Cable: Black

Materials:

Powder coated metal Mouth-blown glass Fabric covered cable

**Dimensions:** 

ø465mm x max. 2500mm Ceiling plate: ø340mm x 45mm Fabric cable - Length: 2500mm

Product weight:

Product incl. ceiling plate: 8390 g Ceiling plate: 2450 g

Packaging:

Pendant: L: 254mm x W: 254mm x H: 481mm Ceiling plate: L: 440mm x W: 440mm x H: 120mm