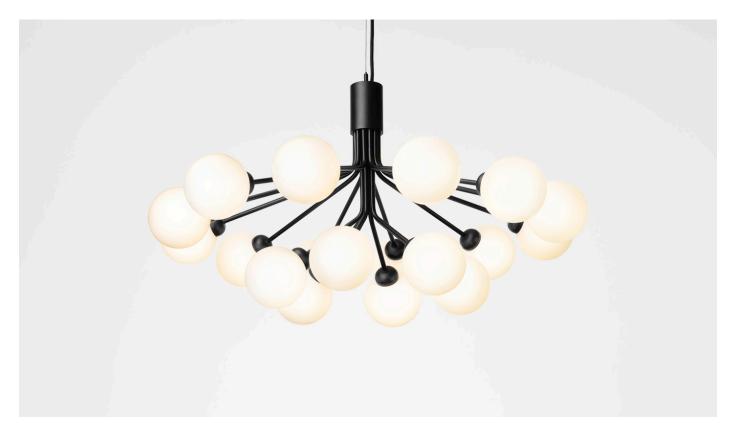

### APIALES 18 - Opal Design: Sofie Refer, 2018. EU-model.

#### Apiales 18 in mouth blown Opal White glass and Brushed Brass metal finish.

With inspiration from flowers, Sofie Refer has designed the chandelier collection, Apiales.

The collection consists of two chandeliers with 9 or 18 mouth-blown glass globes and are available in golden Brushed Brass finish or the smooth Satin Black.

From a specially-produced canopy, the arms unfold like flower stalks from which light is spread with grace. Suitable for residential homes, restaurants and hotels.

Apiales 18 with its 89 cm in diameter, will look great as the centrepiece in the foyer, a large living room or over a large dining table.