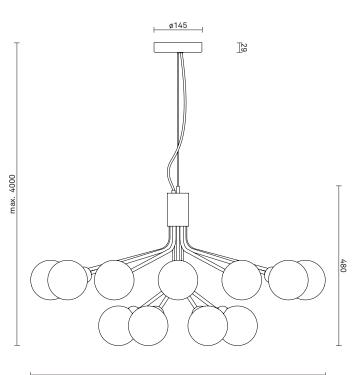

#### Dimensions:

ø890mm x 480mm Ceiling plate: ø145mm x 29mm Fabric cable - Length: 4000mm