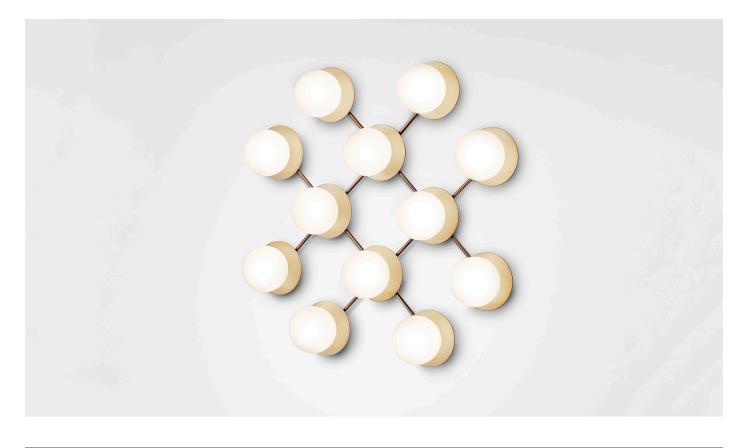

#### LIILA 12 WALL/CEILING - Opal

Design: Sofie Refer, 2018. EU-model.

### Liila 12 Wall/Ceiling in mouth blown Optic Clear glass and Nordic Gold metal finish.

Liila Collection has a Nordic simplistic yet sensuous look due to the fine reflections in the glass and metal. The mouth blown glas is elegantly framed by the metal disc in soft metallic finish.

While the version in Optic Clear glass creates sparkeling reflections, the version in Opal White glass completes the minimalistic Nordic look.

**Liila 12 Wall/Ceiling** is a unique interpretation of the classic chandelier - a sensuous lighting sculpture that reflects the abundance of nature.