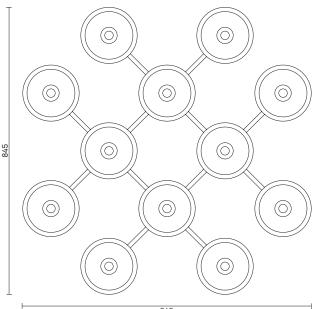

### TECHNICAL INFO

Product no.: 04120124 Type: Wall Light - Indoor

**Colour:** Glass: Opal White Metal: Nordic Gold

Materials: Powder coated metal Mouth-blown glass

**Dimensions:** 845mm x 845mm

**Product weight:** Product: 14300 g