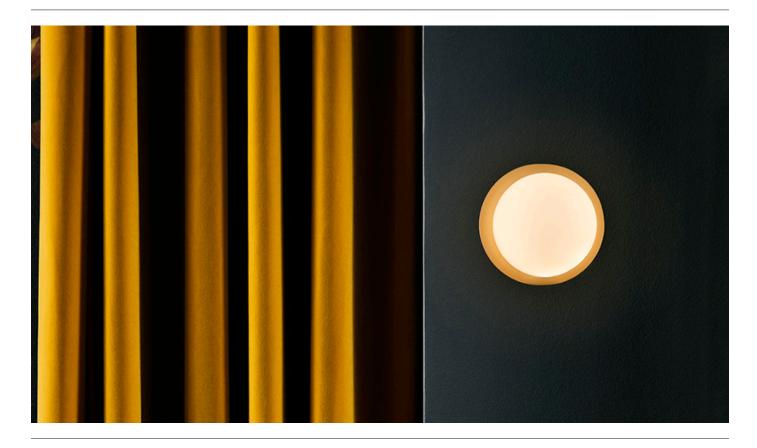

#### LIILA 12 WALL/CEILING - Opal

Design: Sofie Refer, 2018. EU-model.

While the version in Optic Clear glass creates sparkeling reflections, the version in Opal White glass completes the minimalistic Nordic look.

**Liila 12 Wall/Ceiling** is a unique interpretation of the classic chandelier - a sensuous lighting sculpture that reflects the abundance of nature.