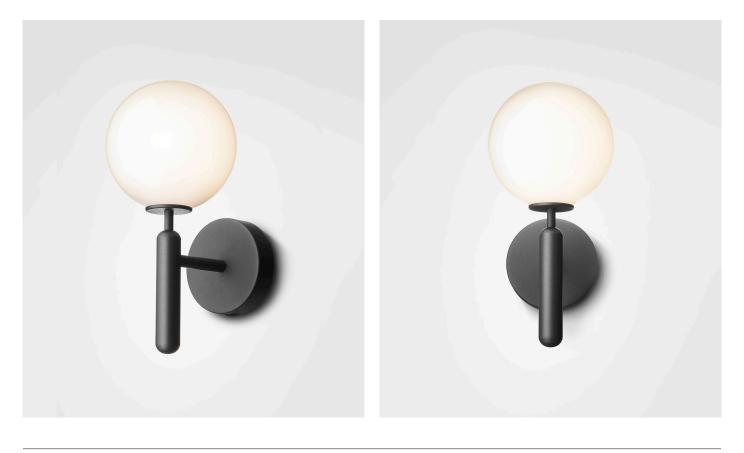

## MIIRA WALL - Opal Design: Sofie Refer, 2018. EU-model.

## Miira Wall in mouth blown Opal White glass and Rock Grey metal finish.

The significant details of Miira are the fine curves and thin neck that gives a graceful apperance.

The Miira Collection features mouth blown glass globes in both Opal White and Optic Clear. The Optic glass has slight variances due to the handmade process, which makes each piece unique.

Miira collection is designed with the chandelier as a centre and expands into a complete series of lights, manufactured in the highest quality.

Miira Wall has a balanced graphic look suitable for domestic and public spaces.