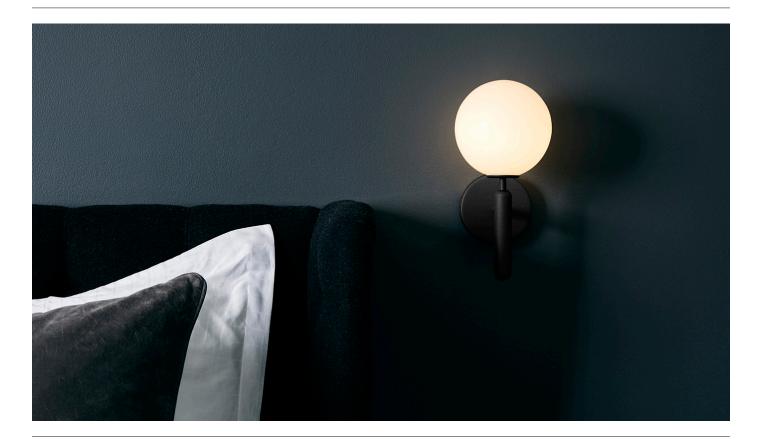

## Miira Wall in mouth blown Opal White glass and Rock Grey metal finish.

The significant details of Miira are the fine curves and thin neck that gives a graceful apperance.

The Miira Collection features mouth blown glass globes in both Opal White and Optic Clear. The Optic glass has slight variances due to the handmade process, which makes each piece unique.

Miira collection is designed with the chandelier as a centre and expands into a complete series of lights, manufactured in the highest quality.

Miira Wall has a balanced graphic look suitable for domestic and public spaces.