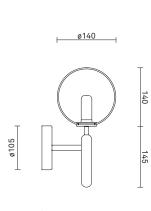

ils of Miira are the fine curves and thin neck that gives a graceful apperance.

The Miira Collection features mouth blown glass globes in both Opal White and Optic Clear. The Optic glass has slight variances due to the handmade process, which makes each piece unique.

Miira collection is designed with the chandelier as a centre and expands into a complete series of lights, manufactured in the highest quality.

Miira Wall has a balanced graphic look suitable for domestic and public spaces.

### Miira collection:

The Miira collection include the following products:

- Miira 1 / Optic
- Miira 1 / Opal
- Miira 4 / Optic
- Miira 4 / Opal
- Miira Wall / Optic
- Miira Wall / Opal
- Miira Table / Optic
- Miira Table / Opal • Miira 6 / Optic
- Miira 6 / Opal
- Miira 13 / Optic
- Miira 13 / Opal



177

# NUURA

## TECHNICAL INFO

Product no.: 03480224 Type: Wall Light - Indoor

## Colour:

Glass: Opal White Metal: Rock Grey Cable: Black

Materials: Powder coated metal Mouth-blown glass Fabric covered cable

## Dimensions:

177mm x 285mm Fabric cable - Length: 2500mm

## Product weight:

Product: 1079 g

## Packaging:

Dimensions: L: 419mm x W: 155mm x H: 166mm Weight: 418 g Total weight incl. product: 1497 g Number of parcels: 1 Material: Brown cardboard.

## Packaging - weight - material:

Cardboard outside: 171 g Cardboard inside: 228 g Bubble wrap: 6 g Plastic bag: 13 g

## Light source:

Socket: G9 Max wattage: 7W LED (Bulb not included) Voltage (V): 220-240V

All products can be fitted with a dimmer. Please contact your local electrician.

## Recommended light source:

Illumi