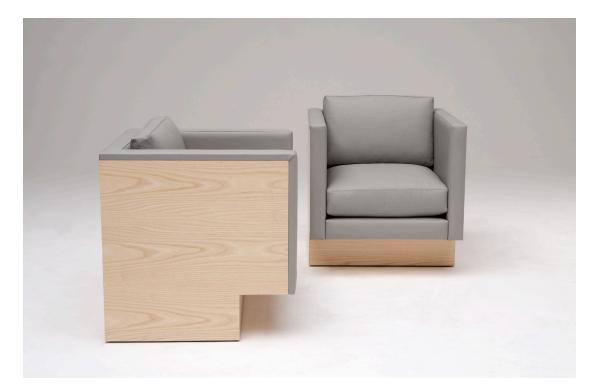

## archie chair / love / sofa

The precision and rigidity of the wooden exterior of this cantilevered chair contrast with the fully upholstered interior and down cushions which conform to your body, creating a relaxing and comfortable experience. This versatile piece is available as a chair, loveseat, or sofa. Archie seating makes a bold statement in any interior environment.

- **Specifications** Available in white ash, white oak, ebonized oak, or walnut veneer. Upholstery may be sourced COM, COL, or suggested fabrics and leathers. (COM requirements = 5 yards for chair, 9 yards for loveseat, 12 yards for sofa).
- Total dimensions
   Chair: W 28" D 30" H 27"