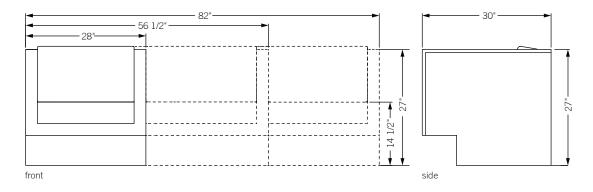

- **Specifications** Available in white ash, white oak, ebonized oak, or walnut veneer. Upholstery may be sourced COM, COL, or suggested fabrics and leathers. (COM requirements = 5 yards for chair, 9 yards for loveseat, 12 yards for sofa).
- Total dimensions
   Chair: W 28" D 30" H 27"

   Love: W 56 1/2" D 30" H 27"
   Sofa: W 82" D 30" H 27"