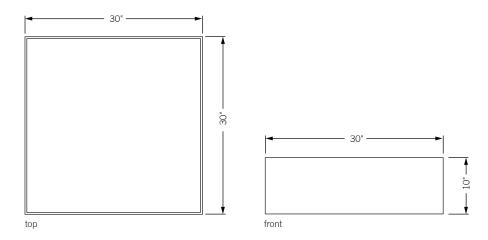

**Specifications** 

Steel coffee table with 3/4" white carrara or negro marquina marble top. Available in polished chrome or powder coat finish. Marble available with polished or honed finish.

Total dimensions W 30" D 30" H 10"