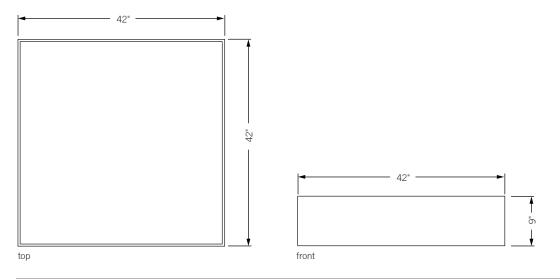

**Specifications** 

Aluminum coffee table with solid wood top, available in walnut, white oak, or ebonized oak. Available in gloss or flat, black or white powder coat finish.

Total dimensions W 42" D 42" H 9"