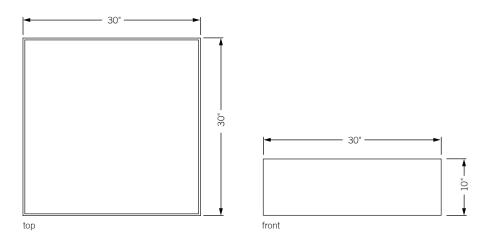

**Specifications** Steel coffee table with .5" spandrel glass top. Available in polished chrome or

powder coat finish.

Total dimensions W 30" D 30" H 10"