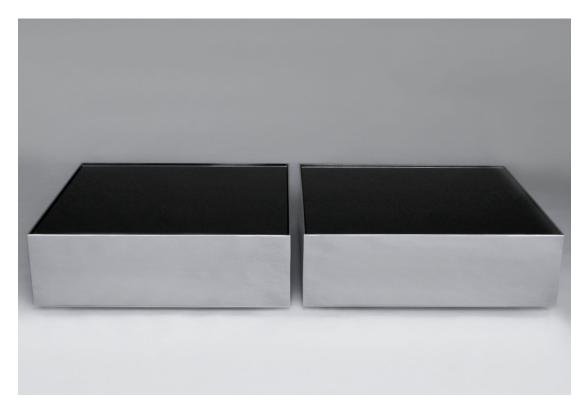

## black ice

The black ice ballot box invokes the spirit of minimalist artist Donald Judd. Crisp lines unify to create a steel box with a sleek sunken spandrel glass top. The table is constructed out of steel and finished with chrome plating or powder coating.

**Specifications** Steel coffee table with .5" spandrel glass top. Available in polished chrome or

powder coat finish.

Total dimensions W 30" D 30" H 10"