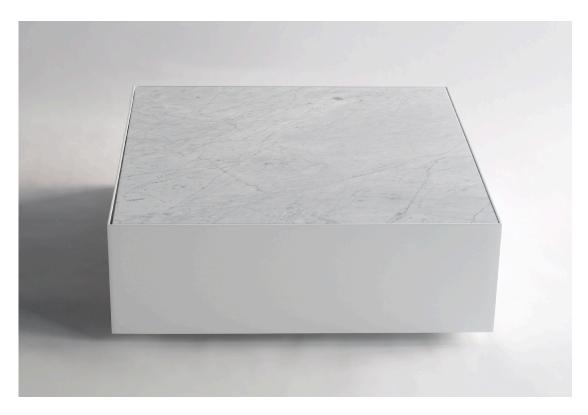

## marble ballot

The marble ballot box invokes the spirit of minimalist artist Donald Judd. Crisp lines unify to create a steel box with a sleek sunken white carrara marble top. The table is constructed out of steel and finished with chrome plating or powder coating.

**Specifications** 

Steel coffee table with 3/4" white carrara or negro marquina marble top. Available in polished chrome or powder coat finish. Marble available with polished or honed finish.

Total dimensions W 30" D 30" H 10"