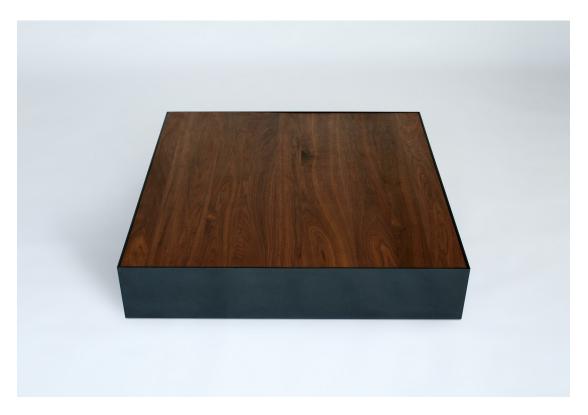

## ballot box XL

The Ballot Box XL invokes the spirit of minimalist artist Donald Judd. Crisp lines unify to create a subtle yet sophisticated statement. The table is constructed out of aluminum and is offered with a durable powder coat finish. Sunken top is constructed of solid lumber.

**Specifications** 

Aluminum coffee table with solid wood top, available in walnut, white oak, or ebonized oak. Available in gloss or flat, black or white powder coat finish.

Total dimensions W 42" D 42" H 9"