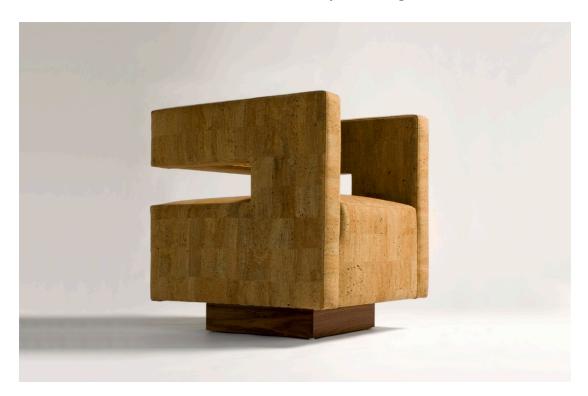

## bbc

Stunning and sexy, this chair adds intrigue to any space it settles in. The articulate silhouette reflects Reza's design language of clarity and strength. The BBC chair offers a seductive yet deceptively comfortable seat where you can nestle in its intimate proportions. The upholstered body is mounted on a solid lumber base that can be ordered as stationary or swiveling.