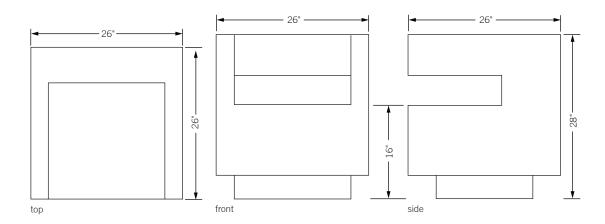

## phəse

## bbc

Stunning and sexy, this chair adds intrigue to any space it settles in. The articulate silhouette reflects Reza's design language of clarity and strength. The BBC chair offers a seductive yet deceptively comfortable seat where you can nestle in its intimate proportions. The upholstered body is mounted on a solid lumber base that can be ordered as stationary or swiveling.



**Specifications** Solid wood base available in walnut, white ash, white oak, or ebonized oak. May be specified with or without swivel base. Upholstery may be sourced COM, COL, or suggested fabrics and leather. (COM requirements = 5 yards).

Total dimensions W 26" D 26" H 28"