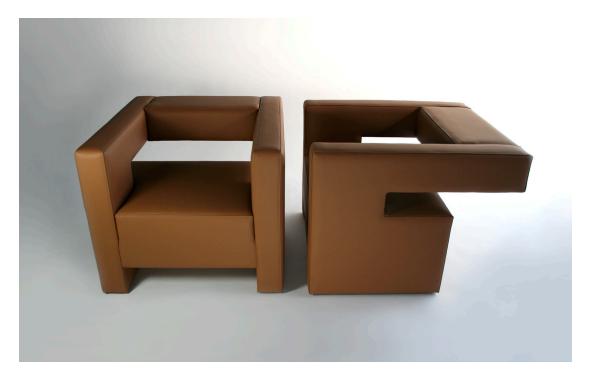

## bbc2

The cantilevered houses that pepper Reza's neighborhood in the Hollywood Hills are the inspiration for the BB series that is comprised of a chair, loveseat and sofa. These houses jet out from the hills and seem magically suspended over the Los Angeles landscape. Like the architecture, the BBC2 plays with balance, structure, and functionality. The one foot overhang creates a unique harmony with the base and serves as a backrest.