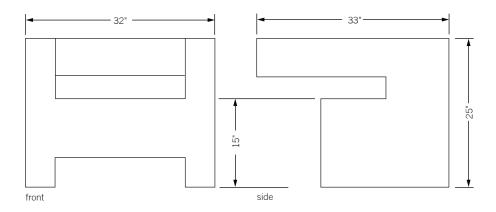

**Specifications** Wood construction with upholstered body. Upholstery may be sourced COM, COL, or suggested fabrics and leather. (COM requirements = 5 yards.)

Total dimensions W 32" D 33" H 25"