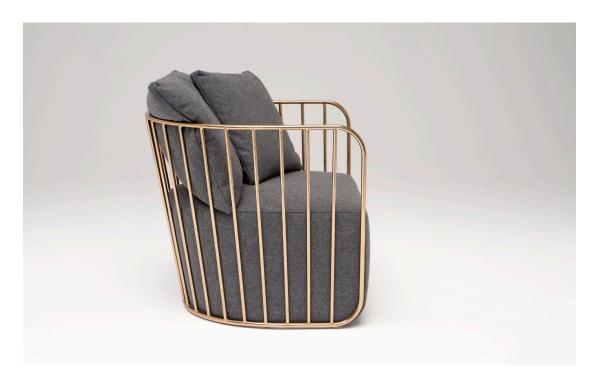

## bride's veil lounge chair / love

The Bride's Veil Lounge Chair and Love's unique language is meant as a graceful alternative to the archetypal upholstered armchair. The strikingly elegant metal base is available in smoked brass, polished chrome, burnt copper, or powder coat finishes, and encloses a fully upholstered seat and loose down back pillow for added comfort. At every angle, these chairs and loveseats offer a visual treat.

## **Specifications**

Solid steel bar available in a smoked brass, polished chrome, burnt copper, or powder coat finish with upholstery and pillows. Powder coat finishes are available in custom colors. Upholstery may be sourced COM, COL, or suggested fabrics and leather. (COM requirements = 3.5 yards for chair, 7 yards for loveseat).