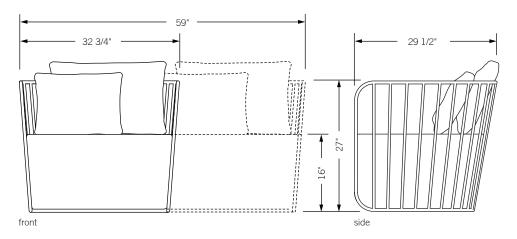

## **Total dimensions**

Chair: W 32 3/4" D 29 1/2" H 27" Love: W 59" D 29 1/2" H 27"