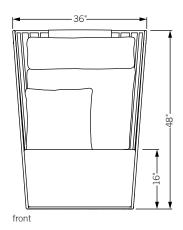

## bride's veil high back lounge chair

This striking chair is the high back version of our Brides Veil lounge chair, and newest addition to our Brides Veil family. Offering fully down filled back, side, and head pillows, along with a swiveling seat, this chair offers a distinctive and poised seating experience.



## **Specifications**

Solid steel bar available in a smoked brass, polished chrome, burnt copper, or powder coat finish with upholstery and pillows. Powder coat finishes are available in custom colors. May be specified with or without swivel base. Upholstery may be sourced COM, COL, or suggested fabrics and leather. (COM requirements = 4.5 yards).

**Total dimensions** W 36" D 33 3/4" H 48"