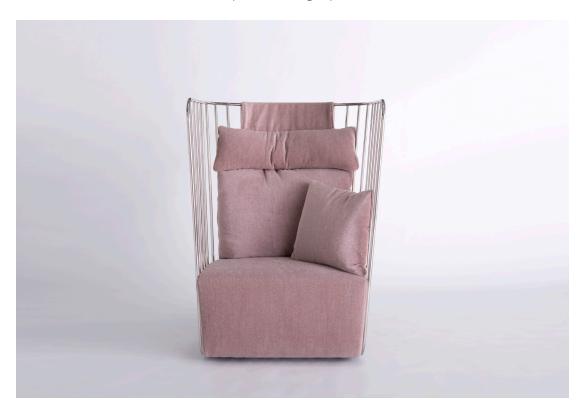

## bride's veil high back lounge chair

This striking chair is the high back version of our Brides Veil lounge chair, and newest addition to our Brides Veil family. Offering fully down filled back, side, and head pillows, along with a swiveling seat, this chair offers a distinctive and poised seating experience.

## **Specifications**

Solid steel bar available in a smoked brass, polished chrome, burnt copper, or powder coat finish with upholstery and pillows. Powder coat finishes are available in custom colors. May be specified with or without swivel base. Upholstery may be sourced COM, COL, or suggested fabrics and leather. (COM requirements = 4.5 yards).