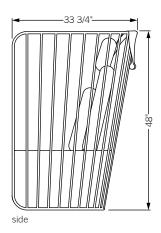

## bride's veil high back lounge chair

This striking chair is the high back version of our Brides Veil lounge chair, and newest addition to our Brides Veil family. Offering fully down filled back, side, and head pillows, along with a swiveling seat, this chair offers a distinctive and poised seating experience.



## **Specifications**

Solid steel bar available in a smoked brass, polished chrome, burnt copper, or powder coat finish with upholstery and pillows. Powder coat finishes are available in custom colors. May be specified with or without swivel base. Upholstery may be sourced COM, COL, or suggested fabrics and leather. (COM requirements = 4.5 yards).

**Total dimensions** W 36" D 33 3/4" H 48"