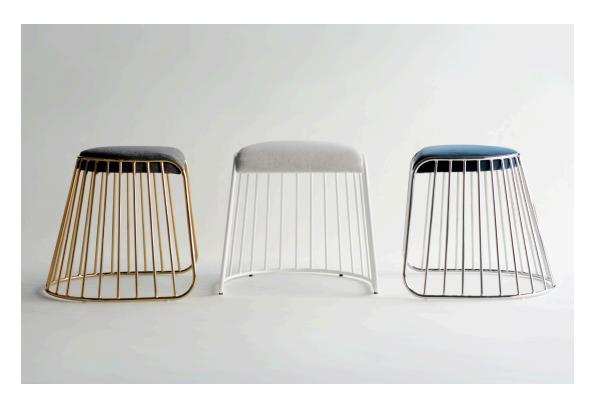

## bride's veil low stool

The Bride's Veil Stool family's unique language is meant as a graceful alternative to the archetypal stool. The strikingly elegant metal base is available in smoked brass, polished chrome, burnt copper, or powder coat, while the top is offered in COM upholstery. At every angle these stools offer a visual treat.

## **Specifications**

Solid steel bar available in a smoked brass, polished chrome, burnt copper, or powder coat finish with upholstered top. Powder coat finishes are available in custom colors. Upholstery may be sourced COM, COL, or suggested fabrics and leather. (COM requirements= 1 yard).