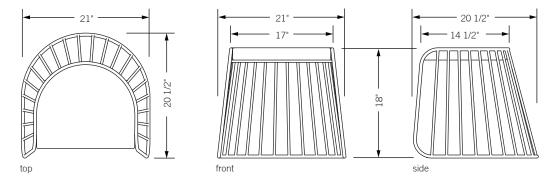

## bride's veil low stool

The Bride's Veil Stool family's unique language is meant as a graceful alternative to the archetypal stool. The strikingly elegant metal base is available in smoked brass, polished chrome, burnt copper, or powder coat, while the top is offered in COM upholstery. At every angle these stools offer a visual treat.



## **Specifications**

Solid steel bar available in a smoked brass, polished chrome, burnt copper, or powder coat finish with upholstered top. Powder coat finishes are available in custom colors. Upholstery may be sourced COM, COL, or suggested fabrics and leather. (COM requirements= 1 yard).

**Total dimensions** W 21" D 20 1/2" H 18"