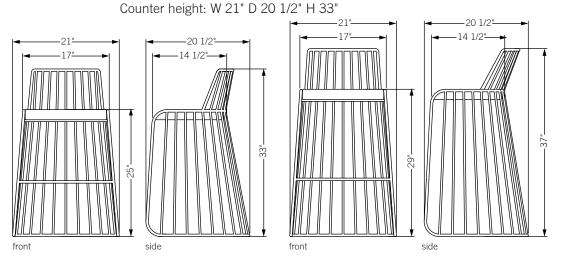

## bride's veil bar & counter stool with back

The Bride's Veil Stool family's unique language is meant as a graceful alternative to the archetypal bar stool. The strikingly elegant metal base is available in smoked brass, polished chrome, burnt copper, or powder coat, while the top is offered in COM upholstery. At every angle these stools offer a visual treat.



## **Specifications**

Solid steel bar available in a smoked brass, polished chrome, burnt copper, or powder coat finish with upholstered top. Powder coat finishes are available in custom colors. Upholstery may be sourced COM, COL or suggested fabrics and leather. (COM requirements= 1 yard).

**Total dimensions** Bar height: W 21" D 20 1/2" H 37"