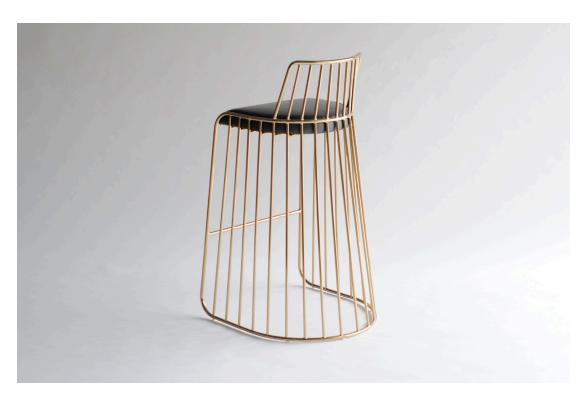

## bride's veil bar & counter stool with back

The Bride's Veil Stool family's unique language is meant as a graceful alternative to the archetypal bar stool. The strikingly elegant metal base is available in smoked brass, polished chrome, burnt copper, or powder coat, while the top is offered in COM upholstery. At every angle these stools offer a visual treat.

## **Specifications**

Solid steel bar available in a smoked brass, polished chrome, burnt copper, or powder coat finish with upholstered top. Powder coat finishes are available in custom colors. Upholstery may be sourced COM, COL or suggested fabrics and leather. (COM requirements= 1 yard).